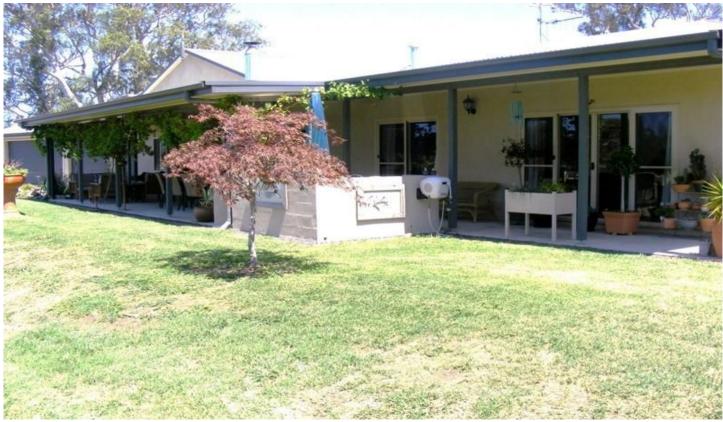

## 18 Glen Mia Drive Bega NSW

One of the best homes on the market today in popular Glen Mia Estate. Ideal for the entertainer, featuring large alfresco entertaining area with outstanding north easterly views.

4 bedroom, ensuite plus walk in robe

2 living areas plus office Huge modern kitchen with gas cook top

Instant gas hotwater

Features high ceilings

Fully insulated walls and ceilings

Log fire plus dual reverse cycle air con

1Kw back to grid solar system

Large 3 car garage with remote doors

Landscaped & low maintenance 2100 Sqm block

4 🗀 2 🔓 6 🖨

**Type** : House Land Size: 2100 sqm

View : https://www.butterfieldproperty.com.au/sale/