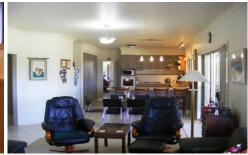

4 bedroom, ensuite plus walk in robe

2 living areas plus office Huge modern kitchen with gas cook top

Instant gas hotwater

Features high ceilings

Fully insulated walls and ceilings

Log fire plus dual reverse cycle air con