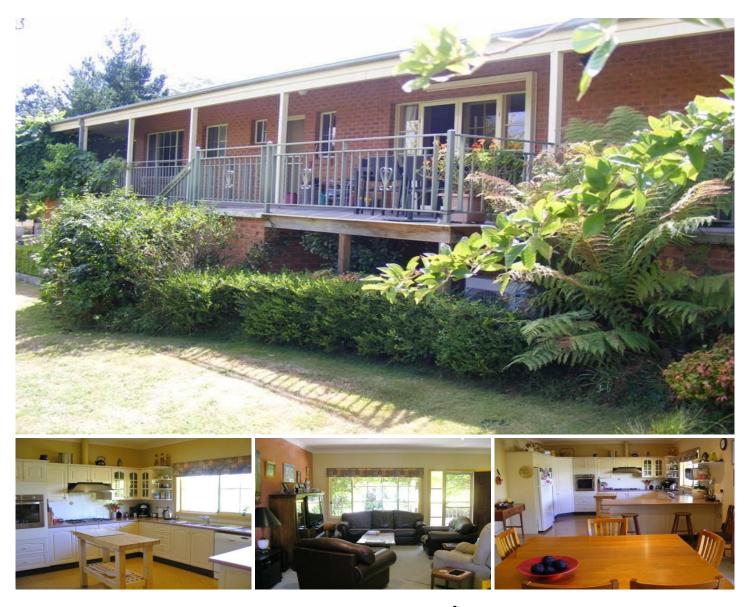

## 9 Annabelle Close Wolumla NSW

Relax and unwind on the shady verandahs while you take in the sights and sounds of your magnificent surroundings. Just a short drive to Bega CBD or Merimbula beaches Magnificently presented 3 bedroom brick home Surrounded by shady verandahs Beautiful established trees and gardens 3 or 4 bedrooms or office + 2 living areas Large modern kitchen, gas cook top, dishwasher Reverse cycle air conditioning 9 foot ceilings that enhance spacious surrounds Workshop plus huge under house storage 4 well fenced acres including large dam School bus at the corner