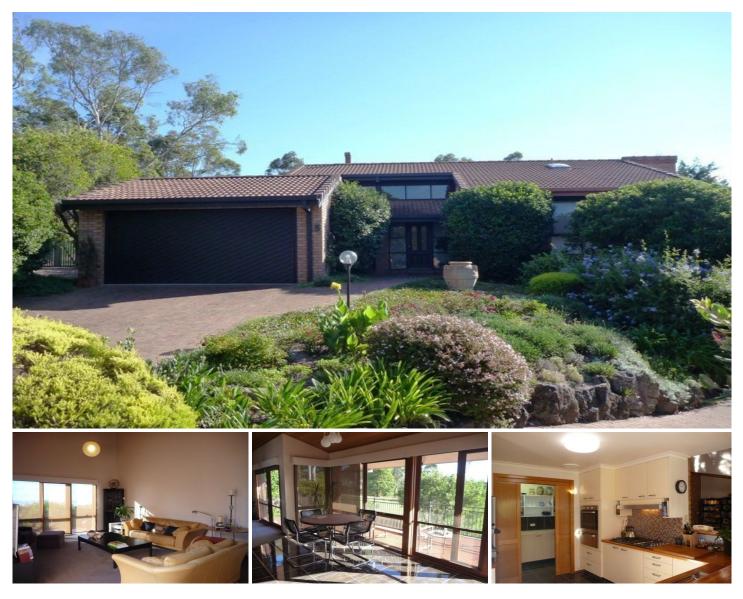

## 3 Melaleuca Court Tura Beach NSW

This solid home is in a perfect position backing onto golf course. Features include large north facing living and dining areas spilling onto large wrap-around decking with ocean views. The quality throughout this spacious home will not disappoint. Raked Tasmanian oak ceilings 4 bedrooms with built ins plus study 2 modern bathrooms

Downstairs rumpus room Well equipped kitchen, stainless steel appliances Large walk in pantry Ducted vacuum system DLUG plus golf buggy garage and huge storage underneath Well established and easy care gardens