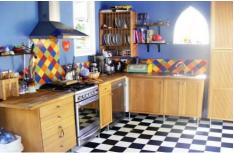

Huge open plan living and dining areas
Spacious kitchen with Gas cooktop
Outdoor entertaining, BBQ area off Kitchen
3 bedroom, 1 bathroom
Cathedral ceilings & Hardwood flooring
Stained glass windows
Solar power ( Back to grid )
Deck off main bedroom
Almost level 5559 sqm block
Vegie patch & chook yard