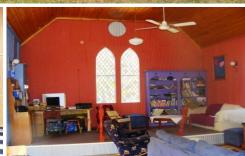

Huge open plan living and dining areas
Spacious kitchen with Gas cooktop
Outdoor entertaining, BBQ area off Kitchen
3 bedroom, 1 bathroom
Cathedral ceilings & Hardwood flooring
Stained glass windows
Solar power ( Back to grid )
Deck off main bedroom
Almost level 5559 sqm block
Vegie patch & chook yard