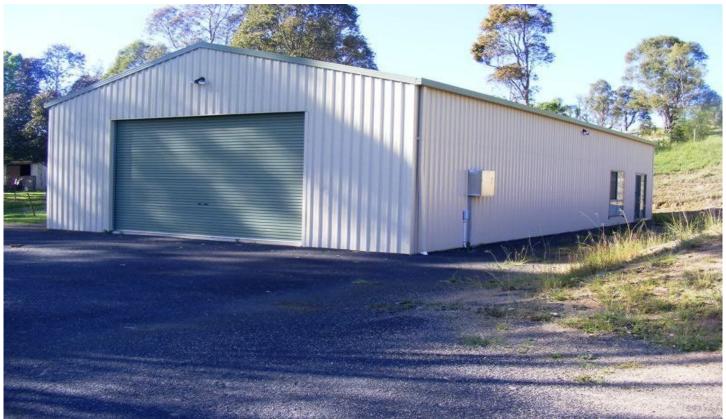

## 1495 Mount Pleasant Road Bega NSW

Ideally located with stunning views to the north east on 6691 m2 within walking distance to Bega CBD. Magnificent, council approved colour bond shed (11.4m x 9.2m ). Build your home and rent the shed.

Comfortably appointed
Council approved as a dwelling
Fully fenced 6691 m2 block
11.4 mtr x 9.2 mtr colour bond shed
House site already levelled and drained
Single remote controller door
22000 gallon concrete water tank
Power connected
Septic connected
Fantastic views to the north east