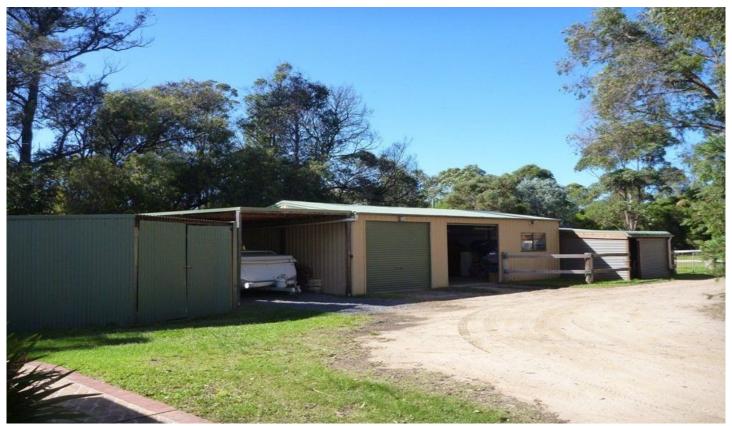

## 678 Sapphire Coast Drive Tura Beach NSW

Look at the value of this superb home: with 50 squares of living, landscaped gardens, triple bay garage, work-shed, all bordering a pristine creek.

Large open living area with high ceilings 3 large bedrooms plus loft study/4th bedroom Main bed has walk in robe and ensuite with spa Northerly aspect for year round comfort Set on 5 picturesque acres with stable, & yards Huge rumpus/billiard room with bar Open plan kitchen & dining area Full length decks, entertaining area undercover Level fully fenced yard 3 bay garage, carport & huge work/storage shed