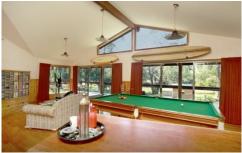

## 678 Sapphire Coast Drive Tura Beach NSW

Look at the value of this superb home: with 50 squares of living, landscaped gardens, triple bay garage, work-shed, all bordering a pristine creek.

Large open living area with high ceilings 3 large bedrooms plus loft study/4th bedroom Main bed has walk in robe and ensuite with spa Northerly aspect for year round comfort Set on 5 picturesque acres with stable, & yards Huge rumpus/billiard room with bar Open plan kitchen & dining area Full length decks, entertaining area undercover Level fully fenced yard 3 bay garage, carport & huge work/storage shed