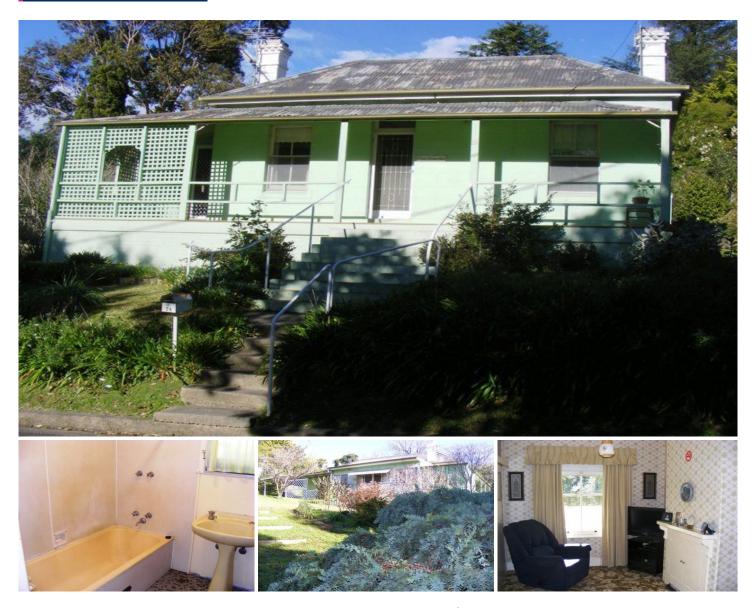

## 24 Park Lane Bega NSW

Across from the park and facing north 24 Park Lane is a hidden gem with endless potential, just add tender loving care and for the astute investor, potential to divide into two flats.

3 Bed, 2Bath 1Car 2 Kitchens High Ceilings, 2 fireplaces Sunny front verandah Established cottage gardens Corner location on 984sqm Adjacent to Park with great views Short stroll to Bega CBD Superb condition for its age Would be a superb renovator