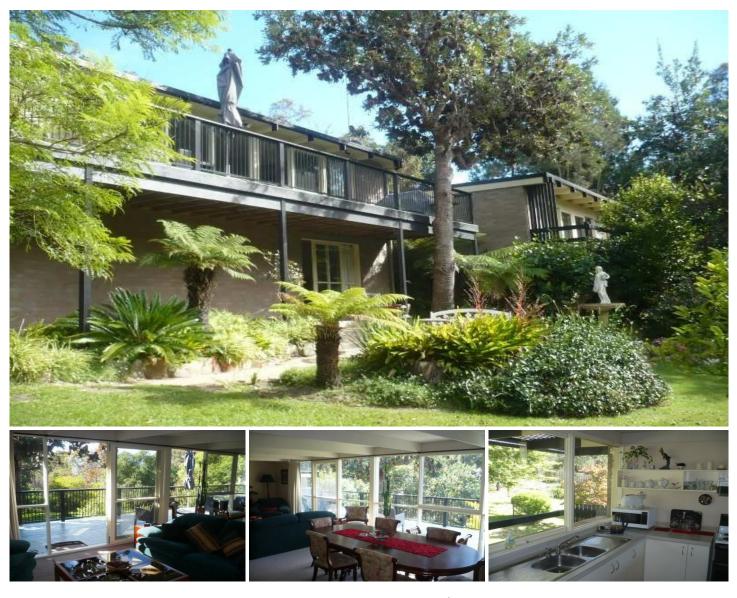

## 20 Nolan Drive Tura Beach NSW

Nestled on over 4000sq metres (over an acre) this beautiful 4 bedroom home is an oasis hidden in one of Tura Beaches most sought after locations. One visit will show you why.

- 3 bedroom
- Downstairs rumpus or 4th Bedroom
- 2 bathroom
- 2 living areas
- Set up for dual occupancy
- 2 large balconies
- Double garage with massive storage 4422m2 fully landscaped & fenced
- Garden lovers delight
- Immaculately presented home

## 4 🛤 2 🚰 4 🚘

| Туре | : House |
|------|---------|
|------|---------|

View

- Land Size : 4422 sqm
  - : https://www.butterfieldproperty.com.au/sale/ nsw/far-south-coast/tura-beach/residential/h ouse/8149808