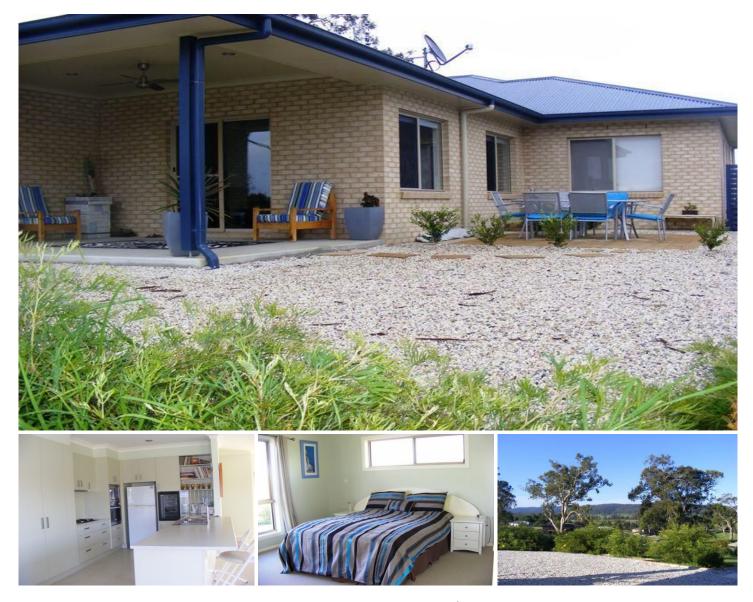

## 5 Bridle Place Bega NSW

If you are looking to build your new home then look right here. Only 12 months old and located on one of the best blocks in Glen Mia Estate and built on one level. Brilliant overall package. 3 Bed plus office or Library

3 Bed plus office or Library Walk in robe to main bedroom 2 Bathroom Modern open plan living on one level High ceilings Air conditioning Magnificent views Large 3200sqm block Outdoor entertaining area Landscaped garden