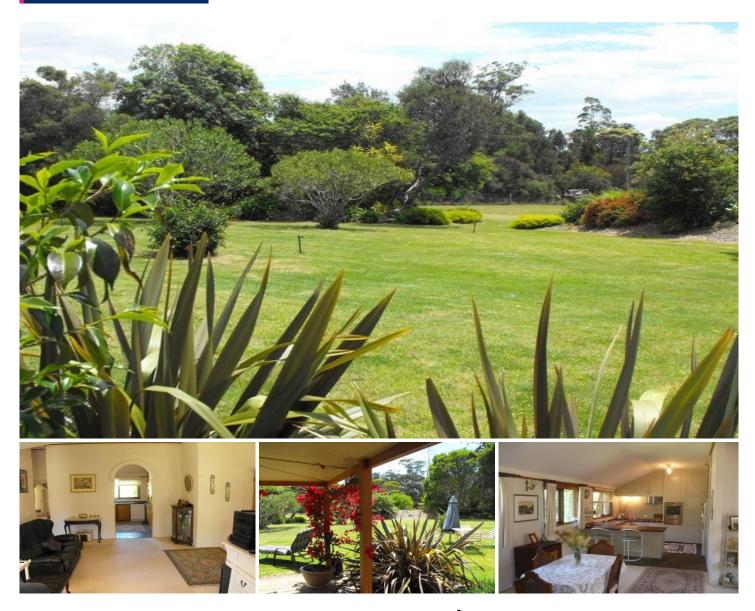

## 102 Bournda Road Wallagoot NSW

Located minutes to Hobart Beach and Bournda National Park this gorgeous mudbrick home awaits those with a green thumb, an eye for quality and dreamers of an idyllic lifestyle.

4 Bedroom or 3 and a study 2 Bathroom 8561m2 or approx. 2 acres Double garage and shed Level flat block fully fenced Renovated kitchen 2 living areas with high ceilings Rendered mudrick 8 minutes to tura beach Bore water and large tank