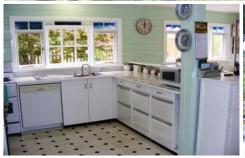

Weatherboard 2 bedroom cottage
French doors and windows
Additional Studio
Features almost total makeover
Solar power (back to grid)
Reverse cycle air conditioning
Relaxing front verandah
BBQ and entertaining area
Splendid gardens and raised vegie beds
Single carport and tool shed
For full version visit the website