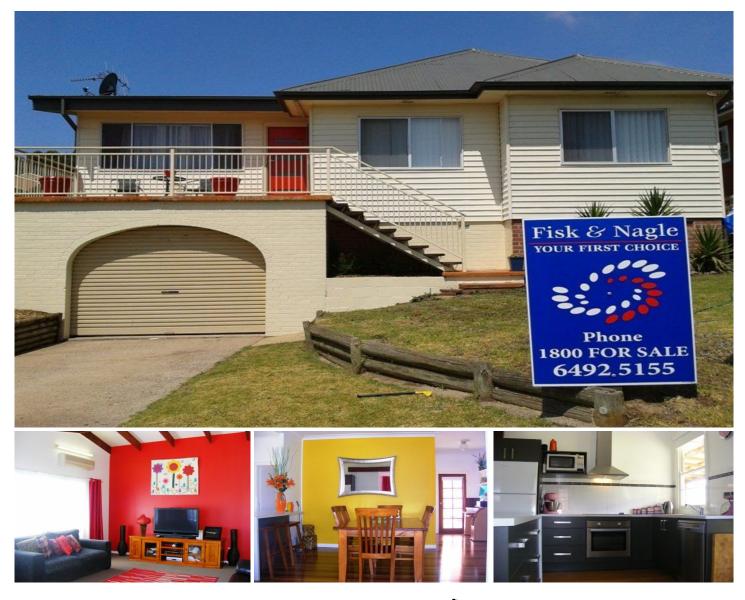

## 4 Wallace Street Bega NSW

In an ideal location just a short stroll to Bega CBD, High School and Hospital, this immaculate family home or investment property is sure to impress the fussiest of buyers.

3 Bedroom, all with built in robes Modern kitchen with stainless steel appliances Modern bathroom & extra toilet Polished timber flooring Reverse cycle air conditioning Lock up garage & workshop Room for two vehicles Front and rear decks Secure backyard for the kids In ideal quiet location