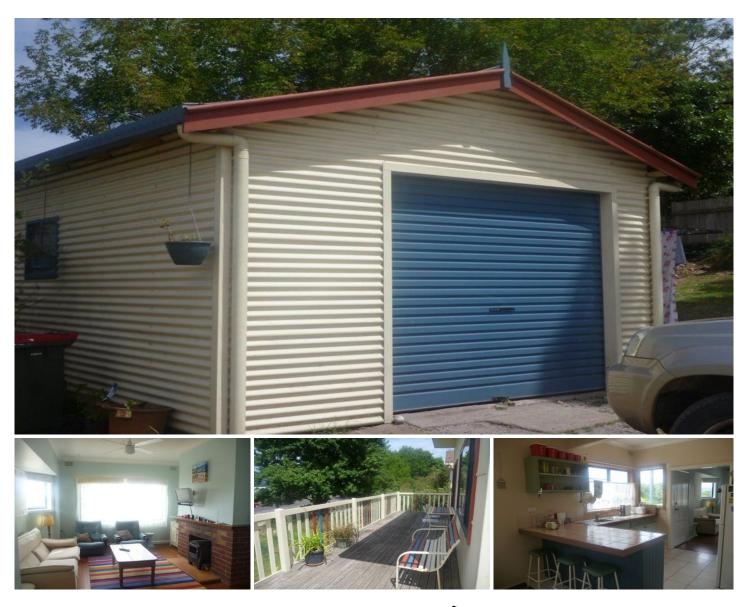

## 29 Toalla Street Pambula NSW

This charming cottage is the ideal property for someone starting out in the property market. Whether as a first home or a property for your investment portfolio, this little beauty will entice you.

Charming 2 bedroom cottage Walk to shops, cafes and sporting fields Separate garage at rear Large child & pet friendly yard Polished timber floors throughout Large bedrooms Open plan kitchen, dining area Wrap around deck at front of house Established gardens with shady trees Priced to sell