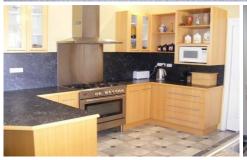

High ceilings with fans

Fully insulated

Large open plan kitchen dining area

6 burner gas cooktop

Extensive decking

Spacious downstairs rumpus room

10 x 5 mtr pool

Outstanding rural views