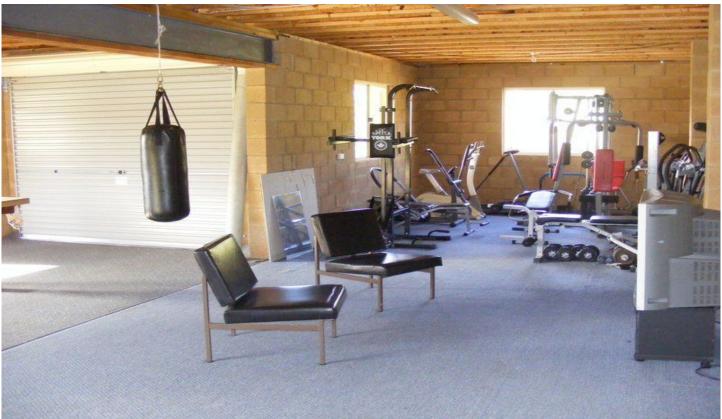

## 20 Redgum Close Bega NSW

You will be delighted to inspect this large modern family home that not only caters for your family but would also suit the entertainer with outstanding rural views.

4 bedrooms, walk in robes & ensuite to main

High ceilings with fans

Fully insulated

Large open plan kitchen dining area

6 burner gas cooktop

Extensive decking

Spacious downstairs rumpus room

10 x 5 mtr pool

Outstanding rural views