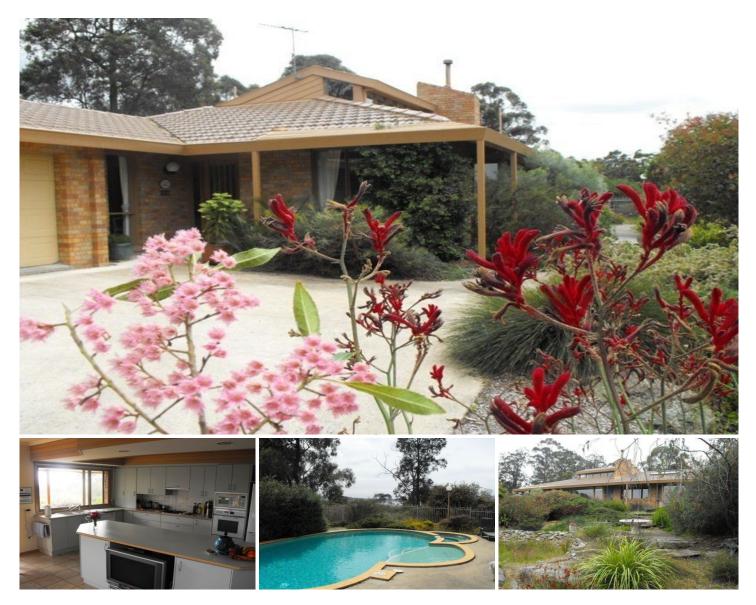

## 75 Stringybark Place Millingandi NSW

Fall under the spell of the amazing view, the spectacular garden and the great birdlife that this property named Millawong offers.

- 1.81 Hectares (4.45 Acres)
- 3 bedrooms plus a study
- 2 living areas
- 4 car space garage
- Large in ground pool solar heated Large workshop will hold 2 cars
- Master bedroom with ensuite
- Stunning landscaped garden
- Amazing birdlife rare plants
- Town water