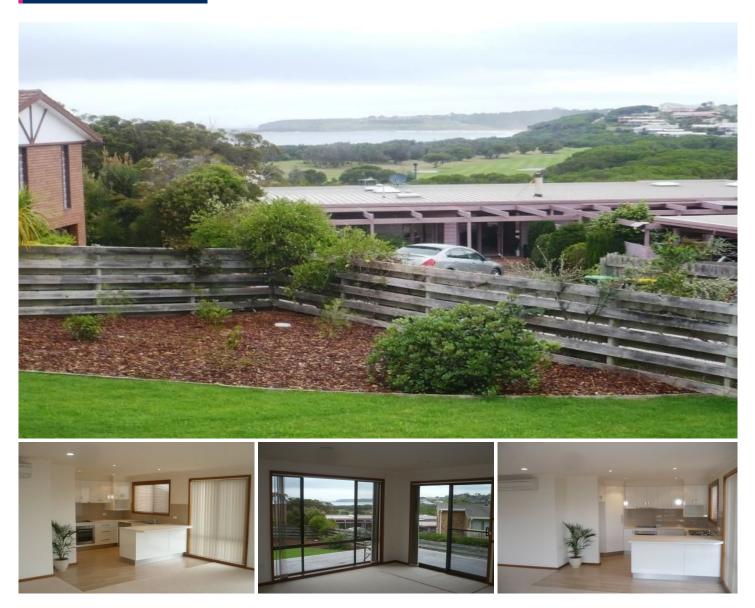

## 120 Pacific Way Tura Beach NSW

When we say top to bottom we mean it. New everything, reinvigorated with the finest quality fittings, appliances and now in a class of its own. As NEW 3 Bedroom fully renovated home NEW Bathroom

- NEW Rear deck for entertaining.
- NEW Living area overlooking those fantastic views NEW Carpet and appliances
- NEW Paint interior & exterior
- NEWLY painted colorbond shed
- NEW Gardens on huge 857m2 block
- NEW Living all on one level
- NICEST views in Tura