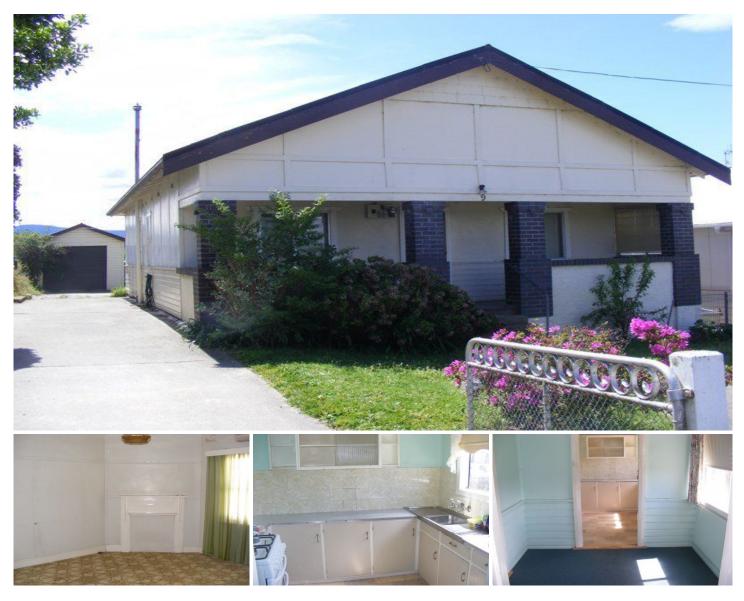

## 9 Bega Street Bega NSW

Found in one of Bega's most popular streets, this home is the perfect example of early Bega architecture. 2 bedroom home Large living room plus sunroom Air conditioning Single garage 594sqm, mainly level block Renovate to increase capital value Walk to town Close to schools Priced to sell First home or investment

| 2 🎮 | 1 |  | 2 | R |
|-----|---|--|---|---|
|-----|---|--|---|---|

| Туре | : House |
|------|---------|
|------|---------|

Land Size : 594 sqm View : https://ww

: https://www.butterfieldproperty.com.au/sale/ nsw/far-south-coast/bega/residential/house/ 8149765