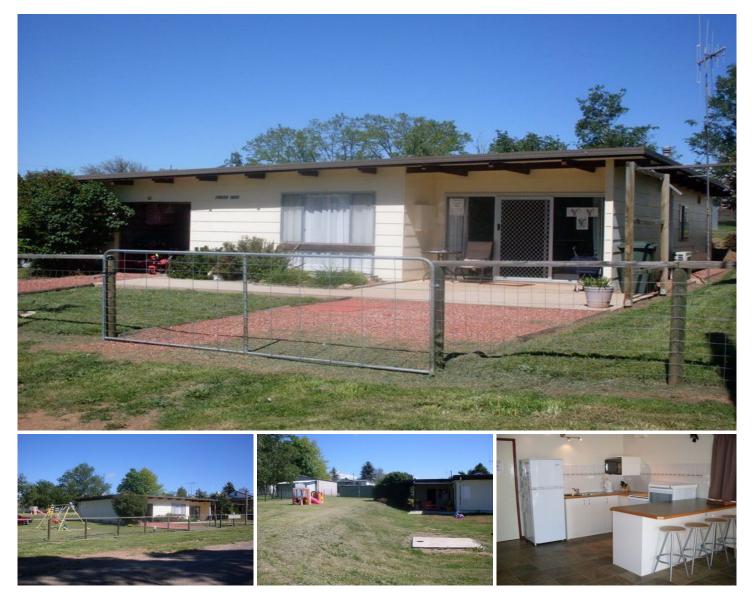

## 12 Cosgrove Street Adaminaby NSW

Located 45kms from Selwyn snow fields and just 10km from Lake Ecumbene, this holiday home has endless opportunities!

Two bedroom and fully furnished Approved for holiday letting Proved investment potential Good sized bedrooms with built in robes Modern bathroom Combined lounge/ dining Single lock up garage and off street parking Outdoor BBQ area & enclosed backyard

Reverse cycle heating & cooling

1056m2 with option for dual occupancy, subject to council approval

## 2 🛤 1 🚔 2 🚘

| Туре | : House  |
|------|----------|
| Type | . 110030 |

Land Size : 1056 sqm View

: https://www.butterfieldproperty.com.au/sale/ nsw/capital-monaro-snowy/adaminaby/resid ential/house/8149761