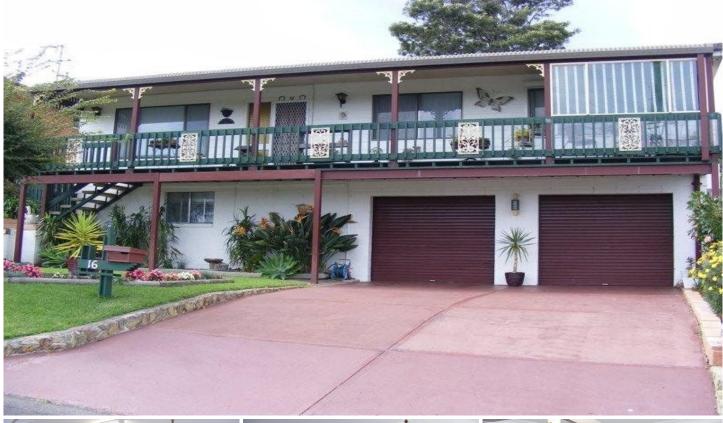

## 16 Mecklenberg Street Bega NSW

If you are in the market for a large family home, at a great market price, then look no further.

5 bedrooms, 3 upstairs & 2 downstairs Ideal teenager or grandparents retreat Modern and spacious kitchen

Open plan lounge and dining room Reverse cycle air conditioning

Full length front verandah Small sunroom at end of verandah Expansive rural views

Double garage with extra toilet

Immaculately maintained

Beautiful gardens and landscaping

## 5 连 4 🖨

Type : House Land Size : 632 sqm

**View**: https://www.butterfieldproperty.com.au/sale/

nsw/far-south-coast/bega/residential/house/

8149753