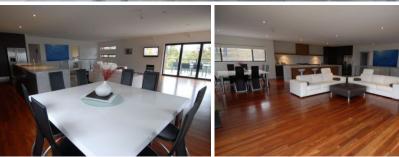

## 1/5C The Tura Beach NSW

Overlooking the Tura Beach Golf Course with uninterrupted views to Tura Beach and the Headland, this home has been designed for the views. 3 bedrooms and a study Master with walk in robe and ensuite 2 levels of luxury Large balcony entertainment area Block size approx 528m2 Golf buggy garage and extra storage room Jarrah floored open plan living and dining area Kitchen with island and spacious pantry Only four years old High energy rating including water tank Bi-fold doors to entertainment deck