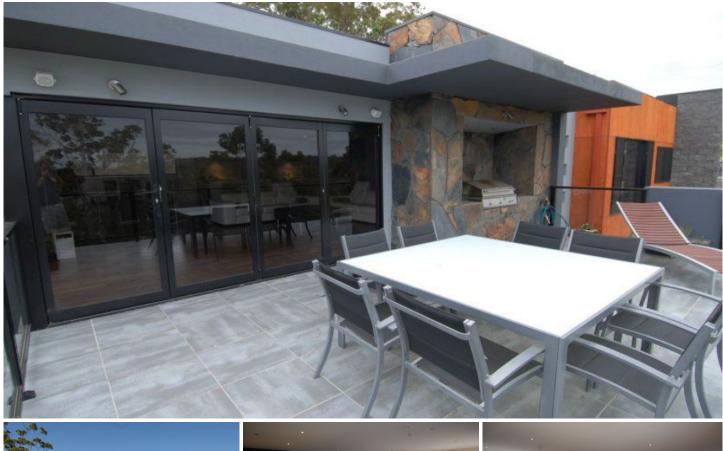

## 1/5C The Tura Beach NSW

Overlooking the Tura Beach Golf Course with uninterrupted views to Tura Beach and the Headland, this home has been designed for the views. 3 bedrooms and a study Master with walk in robe and ensuite 2 levels of luxury Large balcony entertainment area Block size approx 528m2 Golf buggy garage and extra storage room Jarrah floored open plan living and dining area Kitchen with island and spacious pantry Only four years old High energy rating including water tank Bi-fold doors to entertainment deck