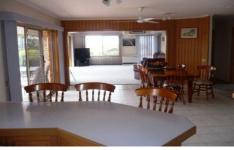

## 13 Beachview Tura Beach NSW

This Tura Beach property has excellent views stretching from the Tura Beach Headland to the Greencape Lighthouse.

4 bedrooms Master with ensuite and walk in robe 2 large living areas with views Double garage with workshop Large block 1035m2 with reserve to the side Beach access metres from the house Large kitchen with pantry and huge cupboard space Four bedrooms with built in robes Landscaped rear entertainment area