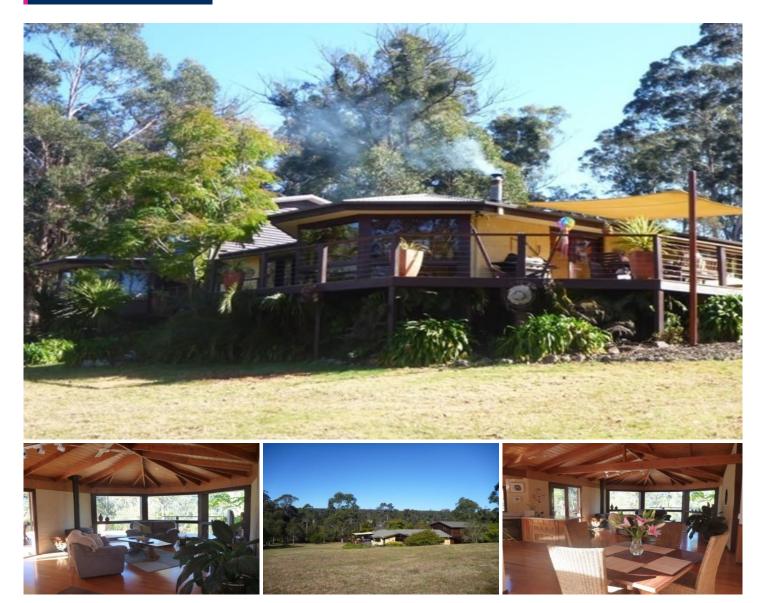

## Lot 152 Kulbardi Close Bournda NSW

Are you looking for something different? Well this property is a breath of fresh air that separates it from the suburban homes you may be used to. Built on 8 acres on the outskirts of town 4 bedroom 2 bathroom open plan home Mud brick and rustic timber construction 2 large living areas, with bar & pool room Raked ceilings, large bay windows Newly renovated bathrooms and laundry Large open plan modern kitchen Scenic outlook from all living areas 2 dams and a bushland backdrop Separate colourbond shed workshop

Short drive to shopping centre and beaches

Type : Acreage/Semi-Rural

Land Size : 32374 sqm

- View
  - : https://www.butterfieldproperty.com.au/sale/ nsw/-/bournda/residential/acreagesemirural/ 8149722