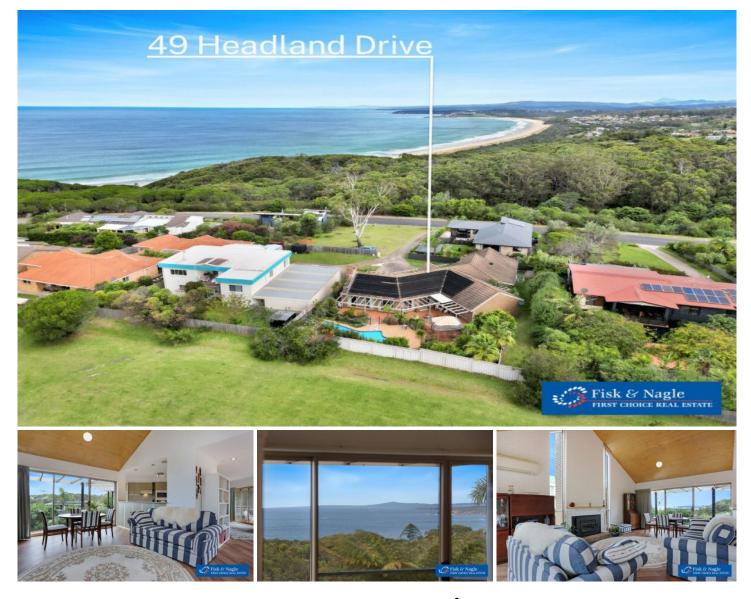

## 49 Headland Drive Tura Beach NSW

If you're looking for privacy coupled with the quality and timelessness build of a Lucas Morris home, located on a superb site with recent renovations and finishing touches, you have clicked on the right listing!

Easy living is the theme throughout being built all on one level and boasting headland and ocean views from multi living areas creating a feeling of having stepped into your own private oasis, with an inground pool and gazebo in a tropical lush garden.

Ample storage with walk in to main and built in robes to secondary rooms. High raked ceilings makes this light, airy and spacious home a joy to live in. Comfortable and free flowing layout with central kitchen allowing for many