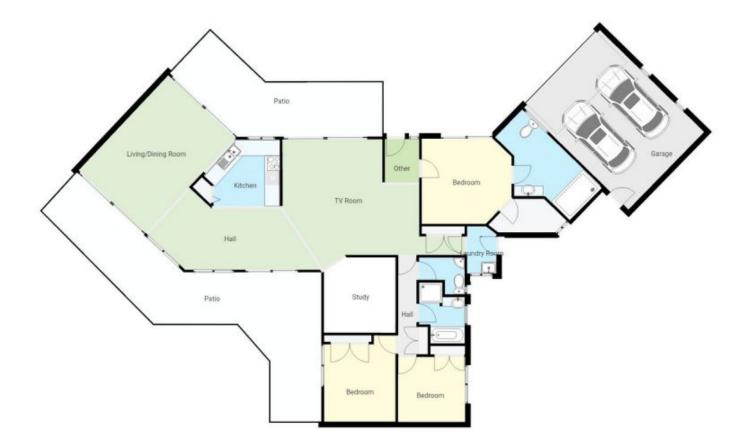

Ample storage with walk in to main and built in robes to secondary rooms. High raked ceilings makes this light, airy and spacious home a joy to live in. Comfortable and free flowing layout with central kitchen allowing for many

## 3 🛤 2 🚰 4 🚘

| I | ype |      | 3 | House  |
|---|-----|------|---|--------|
|   | and | 6170 |   | 1110 0 |

View

Land Size : 1148 sqm

: https://www.butterfieldproperty.com.au/sale/ nsw/far-south-coast/tura-beach/residential/h ouse/8149680