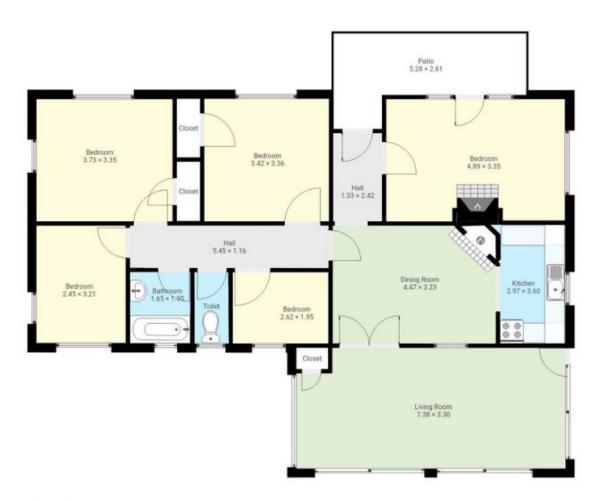

## 16 Watson Street Bega NSW

When lifestyle and convenience is important look no further than 16 Watson St Bega. This solid brick and tile home is the perfect way to enter the market whether your an investor, retiree or first home buyer.

Located only a short walk to town on a corner large lot of 746m2 this home has so much to offer;

4 Bedrooms plus study or 3 bedrooms plus study and separate living.

Built in wardrobes.

Wood fire.

Sun room.

Enclosed yard.

Single car garage with further subfloor storage.

4 📭 1 🔓 2 😭

Type: House

**View**: https://www.butterfieldproperty.com.au/sale/nsw/f ar-south-coast/bega/residential/house/8149679

Roy Van Casteren 0422 778 064