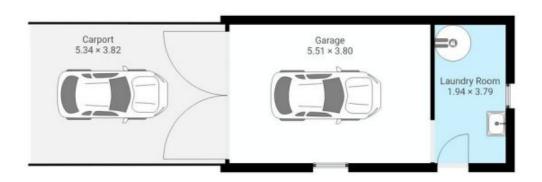

Located only a short walk to town on a corner large lot of 746m2 this home has so much to offer;

4 Bedrooms plus study or 3 bedrooms plus study and separate living.

Built in wardrobes.

Wood fire.

Sun room.

Enclosed yard.

Single car garage with further subfloor storage.

4 📭 1 🔓 2 😭

Type: House

**View**: https://www.butterfieldproperty.com.au/sale/nsw/f ar-south-coast/bega/residential/house/8149679

Roy Van Casteren 0422 778 064