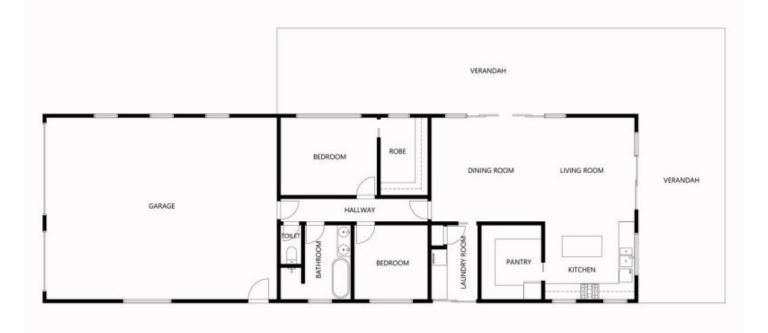

Currently a 2 bedroom home to suit the current owners lifestyle but the accommodation could easily be increased by converting the adjoining oversized garage to cater for large family or those simply wanting more room to entertain. Also would suit the modern hobby farmer looking to accommodate horses or cattle.