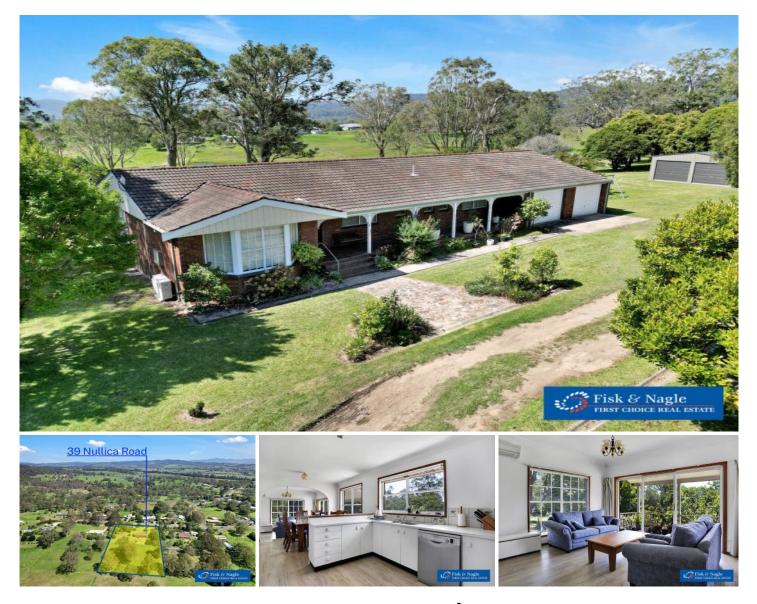

## 39 Nullica Road Tarraganda NSW

Now for sale is this brick and tile home located on a large 9437 m2 fully fenced parcel in a quiet cul-de-sac in sought after Tarraganda.

Imagine the convenience of living only a 3 min drive to Bega and a 20 min drive to Tathra Beach with the serenity and space of a semi-rural property offering a lifestyle which is certainly the best of both worlds.

The home itself has a generous living/dining area coupled with large kitchen and new flooring. Whilst the main bathroom has been recently renovated, the balance is original leaving it up to the new home owner's to put their mark on such a unique opportunity.

## 3 🛤 2 🚆 8 🚘

| Туре                 | : F |
|----------------------|-----|
| <b>Building Size</b> | : 1 |
| Land Size            | :9  |
| View                 | : ł |

- House 130 sqm
- 9437 sqm

https://www.butterfieldproperty.com.au/s ale/nsw/far-south-coast/tarraganda/resid ential/house/8149676