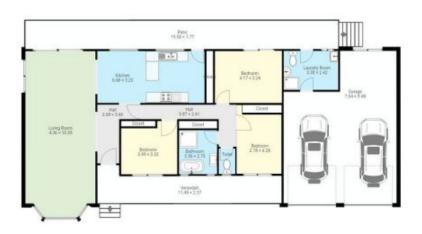

The home itself has a generous living/dining area coupled with large kitchen and new flooring. Whilst the main bathroom has been recently renovated, the balance is original leaving it up to the new home owner's to put their mark on such a unique opportunity.

## 3 🛤 2 🚆 8 🚘

| Туре                 | : F |
|----------------------|-----|
| <b>Building Size</b> | : 1 |
| Land Size            | :9  |
| View                 | : ł |

- House 130 sqm
- 9437 sqm

https://www.butterfieldproperty.com.au/s ale/nsw/far-south-coast/tarraganda/resid ential/house/8149676

**Roy Van Casteren** 0422 778 064

Elvi Di Donato 0427 953 002

This plan is intended for marketing purposes only. All measurements are approximations.