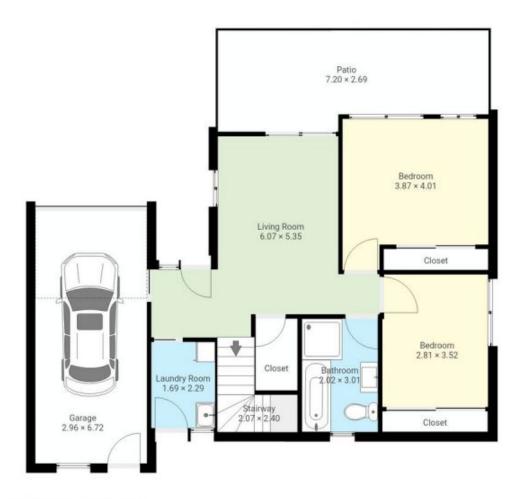

It's all about your easy living, beach lifestyle in this modern and contemporary home that will impress the moment you enter. Built on 2 levels with 2 separate living areas, 1 on ground and the other on level 1. Both living areas have adjoining large decks with ocean views upstairs.

## 3 🛤 2 🚰 2 🚘

| I  | уре |    | 2 | House  |
|----|-----|----|---|--------|
| ı. | and | C: |   | 202 00 |

View

Land Size : 302 sqm

: https://www.butterfieldproperty.com.au/sale/ nsw/far-south-coast/tura-beach/residential/h ouse/8149675

Roy Van Casteren 0422 778 064

Elvi Di Donato 0427 953 002

This plan is intended for marketing purposes only. All measurements are approximations.

This plan is intended for marketing purposes only. All measurements are approximations.