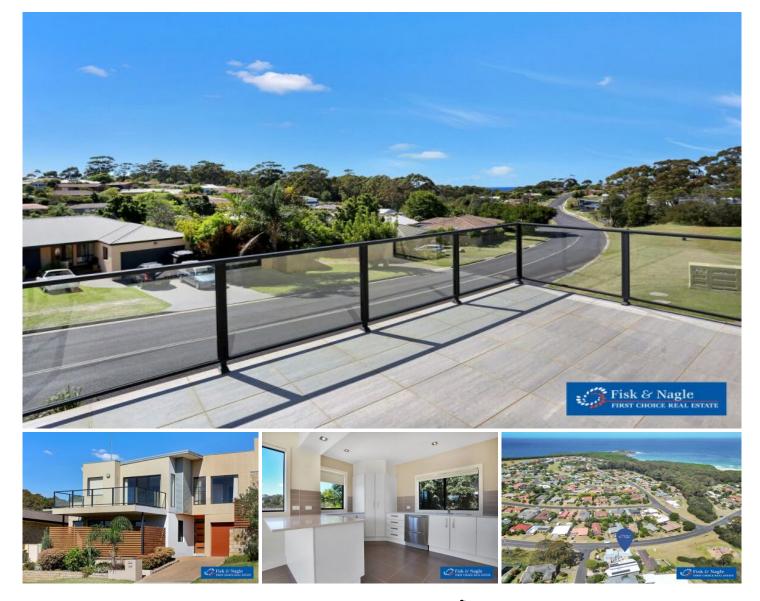

## 177 Pacific Way Tura Beach NSW

Rarely does such a stylish and affordable townhouse enter the market with so much to offer. Conveniently located only a short stroll to headland reserve, adjoining the pristine waters of the Sapphire Coast's most hidden gem; Tura Beach.

It's all about your easy living, beach lifestyle in this modern and contemporary home that will impress the moment you enter. Built on 2 levels with 2 separate living areas, 1 on ground and the other on level 1. Both living areas have adjoining large decks with ocean views upstairs.

Other features include; Torrens Title not strata. Sunny aspect.

For full version visit the website

https://www.butterfieldproperty.com.au

## 3 🛤 2 🚰 2 🚘

| I  | уре |    | 2 | House  |
|----|-----|----|---|--------|
| ı. | and | C: |   | 202 00 |

View

Land Size : 302 sqm

: https://www.butterfieldproperty.com.au/sale/ nsw/far-south-coast/tura-beach/residential/h ouse/8149675