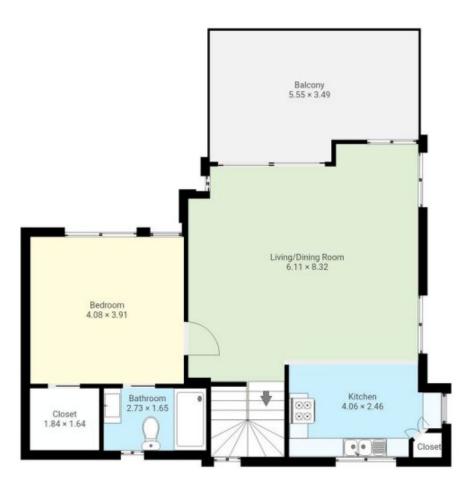

It's all about your easy living, beach lifestyle in this modern and contemporary home that will impress the moment you enter. Built on 2 levels with 2 separate living areas, 1 on ground and the other on level 1. Both living areas have adjoining large decks with ocean views upstairs.

## 3 🛤 2 🚰 2 🚘

| I  | уре |    | 2 | House  |
|----|-----|----|---|--------|
| ı. | and | C: |   | 202 00 |

View

Land Size : 302 sqm

: https://www.butterfieldproperty.com.au/sale/ nsw/far-south-coast/tura-beach/residential/h ouse/8149675

Roy Van Casteren 0422 778 064

Elvi Di Donato 0427 953 002

This plan is intended for marketing purposes only. All measurements are approximations.

This plan is intended for marketing purposes only. All measurements are approximations.