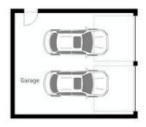

Oversized laundry opening up to a another large private deck.

Side access to a large double garage to secure your cars and toys.