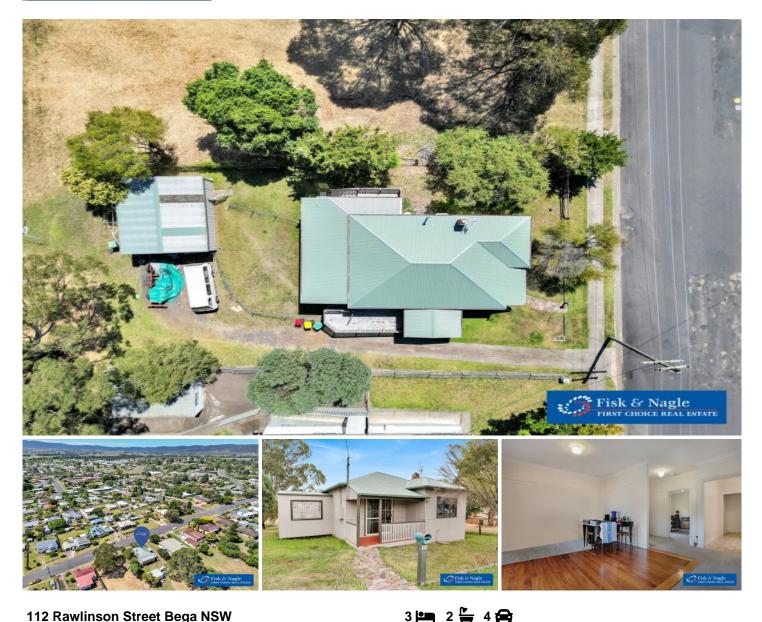

## **112 Rawlinson Street Bega NSW**

Looking for your first home or investment? Don't look any further.

Ideally located a short walk from Bega CBD offering a convenient lifestyle at a more than affordable price.

A charismatic 3 bedroom home with so much to offer; Large main bedroom with ensuite and built in robes.

Well-equipped second bathroom with bath.

Open plan living, and dining area adjoining a large deck to enjoy your afternoon tea.

Oversized laundry opening up to a another large private deck.

Side access to a large double garage to secure your cars and toys.