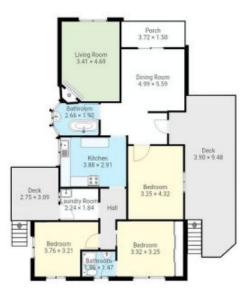

A charismatic 3 bedroom home with so much to offer; Large main bedroom with ensuite and built in robes.

Well-equipped second bathroom with bath.

Open plan living, and dining area adjoining a large deck to enjoy your afternoon tea.

Oversized laundry opening up to a another large private deck.

Side access to a large double garage to secure your cars and toys.