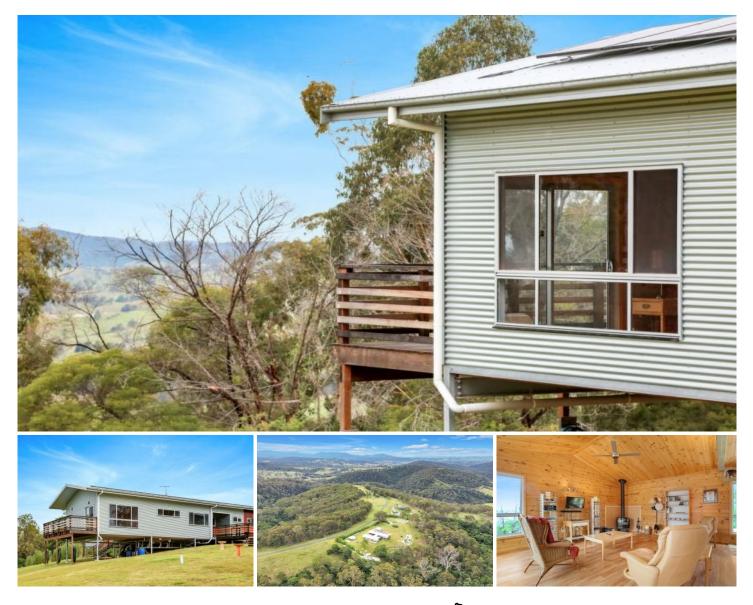

## 198 Newpark Road Brogo NSW

Stunning Views, Passive Solar Design, Energy Efficiency, and an Accessible Layout!

Solar Power: Equipped with a 6.6kW Solar System Grid-Connected with Solar Hot Water System.

Panoramic Views: Overlooking the Bega Valley with distant views towards Tilba Tilba, just a 20-minute drive from Bega.

## **Optimal East-West Building Orientation**

A Blank Canvas: Customize or renovate the exterior and interior to your liking, but the prime east-west building orientationpricelesscannot be altered!

Winter Warmth, Summer Shade: Enjoy maximum sunlight