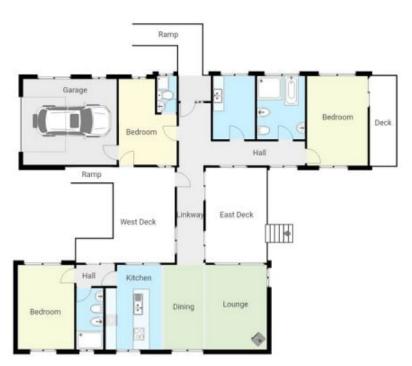

## For full version visit the website

3 🎮 3 🚔 6 🛱

| Туре       |
|------------|
| Price      |
| Building S |
| Land Size  |
| View       |

- : Acreage/Semi-Rural
- : CONTACT AGENT
- **ize :** 235 sqm
- : 73800 sqm
  - : https://www.butterfieldproperty.com.au/s ale/nsw/far-south-coast/brogo/residential /acreagesemirural/8149669

Elvi Di Donato

https://www.butterfieldproperty.com.au

This plan is intended for marketing purposes only. All measurements are approximations.