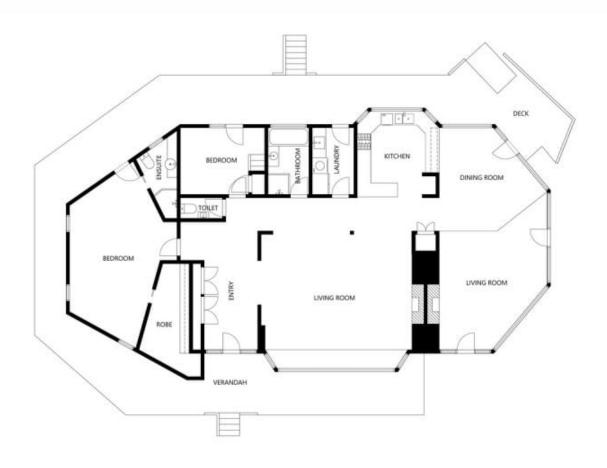

## 1697 Big Jack Mountain Road Rocky Hall NSW

This stunning property stands alone and needs to be inspected to be fully appreciated.

Talk about the best of both worlds and here you have it. On offer is seclusion and peace yet located only two and a half hours from Canberra, thirty-five minutes from the magnificent unspoilt far south coast beaches and forty minutes from the convenience of Merimbula airport.

200 acres of old growth, riparian rain forest and cleared land including 1.5 km frontage to the Towamba River providing an endless supply of the purest water this country has to offer and all bordered by the South East Forests National Park.