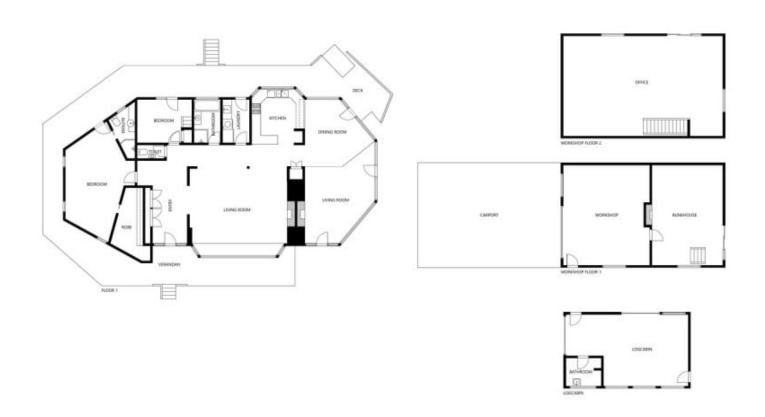

## 1697 Big Jack Mountain Road Rocky Hall NSW

This stunning property stands alone and needs to be inspected to be fully appreciated.

Talk about the best of both worlds and here you have it. On offer is seclusion and peace yet located only two and a half hours from Canberra, thirty-five minutes from the magnificent unspoilt far south coast beaches and forty minutes from the convenience of Merimbula airport.

200 acres of old growth, riparian rain forest and cleared land including 1.5 km frontage to the Towamba River providing an endless supply of the purest water this country has to offer and all bordered by the South East Forests National Park.