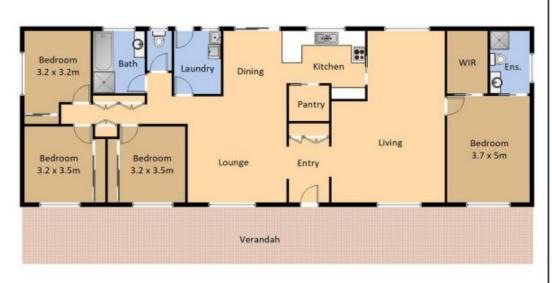

This extraordinary residence boasts four bedrooms, each

For full version visit the website

## 4 🕮 2 🖺 2 🖨

Type : Acreage/Semi-Rural Price : PRICE GUIDE 1,150,000

Land Size: 3.52 ha

**View**: https://www.butterfieldproperty.com.au/sale/nsw/far-south-coast/candelo/residential/acre

agesemirural/8149667