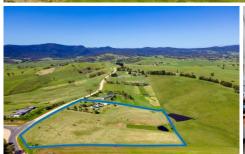

## 385 Towridgee Lane Candelo NSW

Discover the epitome of peace and functionality through our exclusive offering an opulent family home nestled amidst nearly 9 acres of idyllic landscape. Immerse yourself in the seamless fusion of natural splendor and modern practicality, enhancing the essence of tranquil living with breathtaking vistas.

## 4 🕮 2 🖺 2 🖨

Type : Acreage/Semi-Rural Price : PRICE GUIDE 1,150,000

Land Size: 3.52 ha

**View**: https://www.butterfieldproperty.com.au/sale/nsw/far-south-coast/candelo/residential/acre

agesemirural/8149667