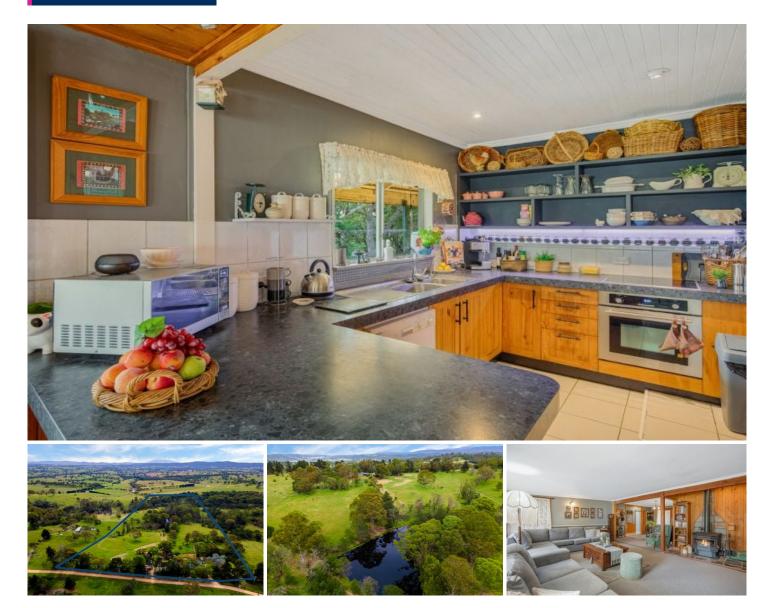

## 92 Israels Road Verona NSW

What a unique opportunity for those seeking a tranquil rural lifestyle. Nestled on 28 spectacular acres between Bega and Cobargo, this property boasts a spacious and well-appointed homestead that is ready for its next chapter.

The homestead features five generously sized bedrooms, providing ample space for family or guests. With two dining rooms and a large living area, there's plenty of room for entertaining and creating lasting memories. The property also includes two bathrooms, one of which has an ensuite, ensuring convenience and comfort.