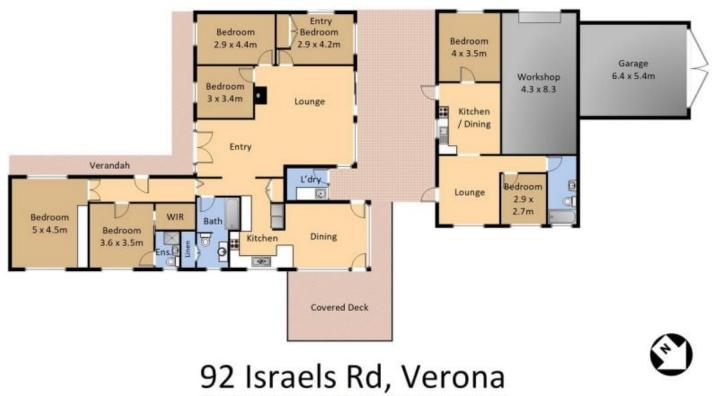

The homestead features five generously sized bedrooms, providing ample space for family or guests. With two dining rooms and a large living area, there's plenty of room for entertaining and creating lasting memories. The property also includes two bathrooms, one of which has an ensuite, ensuring convenience and comfort.

As an added bonus, part of the property's versatile shed has been repurposed in the past to create a teenager's retreat or guest accommodation. This separate space

Elvi Di Donato 02 6492 5155

Roy Van Casteren 02 6492 5155

Plan is not to scale. Measurements are approximate and should be used as a guide only.