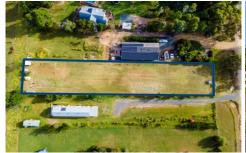

## 7 Broad Street Bemboka NSW

Discover the perfect slice of country living just a short 30-minute drive from the pristine beaches of the Sapphire Coast and mere hours from the captivating snow fields! Embrace the freedom of 2023m2 (Half an Acre!) of prime land, complete with convenient access to electricity and town water right at your doorstep.

Type : Land **Price** : \$ 195,000 Land Size: 2023 sqm

View : https://www.butterfieldproperty.com.au/sale/ nsw/far-south-coast/bemboka/residential/lan

d/8149665

Roy Van Casteren 02 6492 5155

For full version visit the website