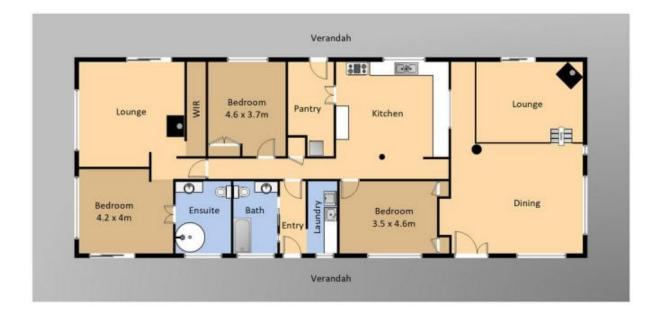

## 49 Tantawangalo Lane Tantawangalo NSW

Nestled in the picturesque embrace of Tantawangalo Lane, this remarkable estate offers not just a splendid stone-built family home, separate/detached guesthouse and well equipped workshop plus artist studio, but also the rare advantage of two titles.

## 4 🛤 3 🚔 8 🚘

| Туре  | : Acreage/Semi-Rural |
|-------|----------------------|
| Price | : Contact Agent      |

- Land Size : 51799.8 sqm
- View

: https://www.butterfieldproperty.com.au/sale/ nsw/far-south-coast/tantawangalo/residentia l/acreagesemirural/8149664