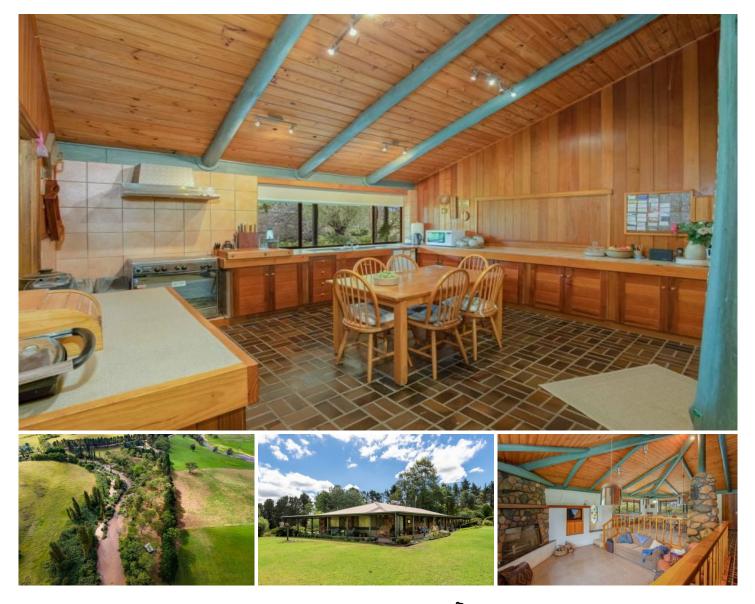

The main residence is simply put: a timeless masterpiece. The expansive lounge captivates with its quarry tile and slate floors, exposed beams, and a warm, inviting