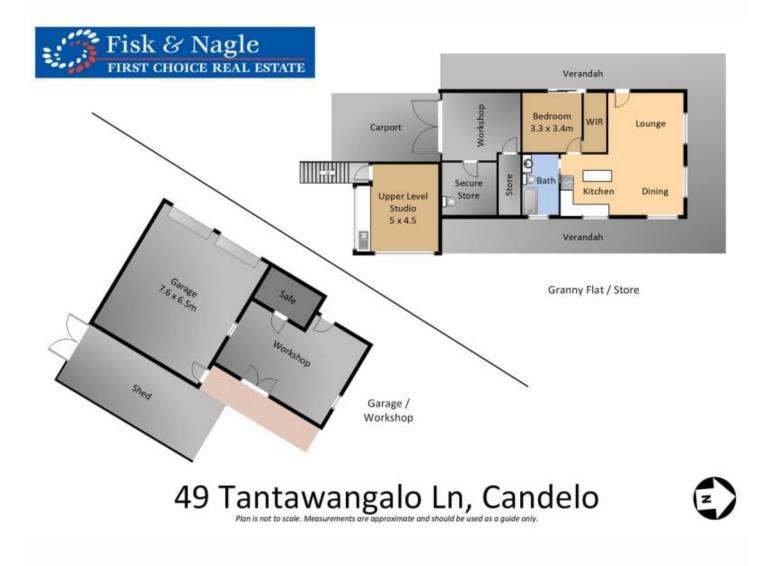

## 49 Tantawangalo Lane Tantawangalo NSW

Nestled in the picturesque embrace of Tantawangalo Lane, this remarkable estate offers not just a splendid stone-built family home, separate/detached guesthouse and well equipped workshop plus artist studio, but also the rare advantage of two titles.

Elvi Di Donato 02 6492 5155

Roy Van Casteren 02 6492 5155

49 Tantawangalo Ln, Candelo Plan is not to scale. Measurements are approximate and should be used as a guide only.