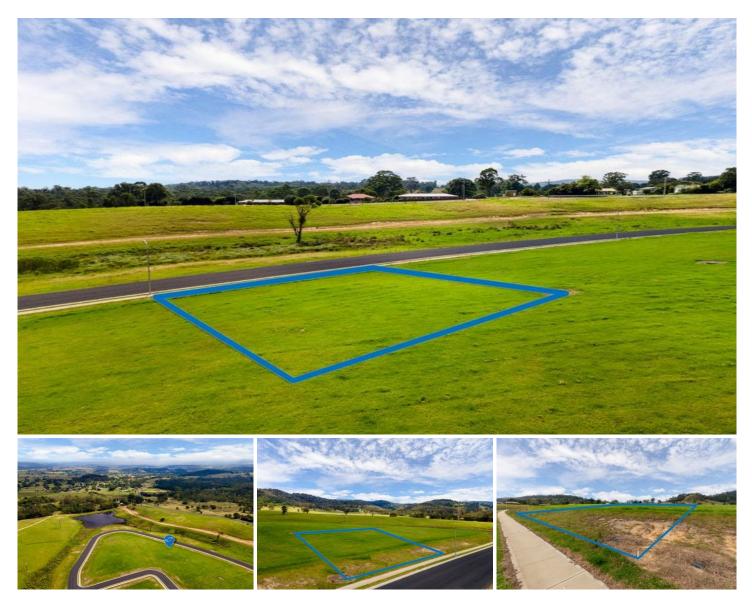

## **15 Wolumla Street Wolumla NSW**

Introducing Lot 15 in the prestigious Wolumla Estate-an enticing opportunity awaits for first-time home buyers, downsizers, and savvy investors alike, one of the last available blocks for sale in the entire estate, seize the chance to secure your piece of this thriving community before it's too late!

Nestled just a short 10-minute drive from the breathtaking beaches of the Sapphire Coast and vibrant Merimbula, Lot 15 offers the perfect fusion of rural tranquility and coastal convenience. Spanning over 816m2 of prime land, this property boasts easy access to essential utilities, ensuring a seamless transition to your dream home.