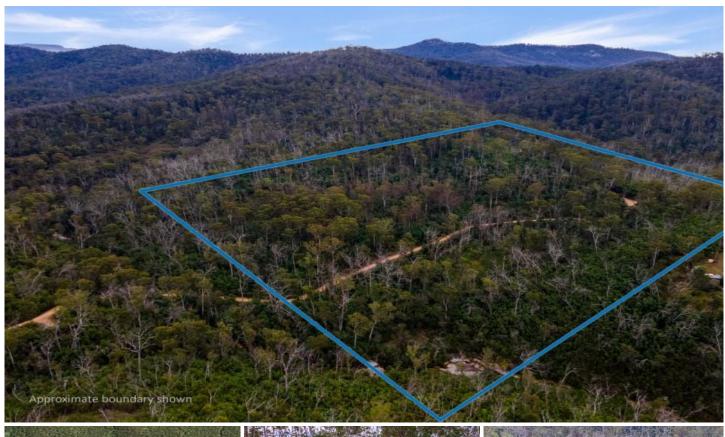

## 25/570 Fulligans Road Pericoe NSW

Want to leave the world behind? Well no-one will find you here!

This stunning 40-acre (approx.) property is nestled in the breathtaking bushland of the Towamba Valley, just three hours from Canberra, an hour from the coast of Eden, and two and a half hours from the snow.

Imagine yourself in a peaceful bush setting near a pristine creek, breathing in the clean country air. Envision clear blue skies overhead and sunsets framed by lush trees, creating a mesmerizing view.

This is the perfect retreat for weekenders and nature enthusiasts, offering an escape to tranquility and abundant

**Roy Van Casteren** 02 6492 5155

Type : Land **Price** : \$130,000 **Land Size**: 161900 sqm View