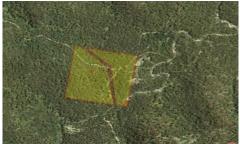

## 25/570 Fulligans Road Pericoe NSW

Want to leave the world behind? Well no-one will find you here!

This stunning 40-acre (approx.) property is nestled in the breathtaking bushland of the Towamba Valley, just three hours from Canberra, an hour from the coast of Eden, and two and a half hours from the snow.

This is the perfect retreat for weekenders and nature enthusiasts, offering an escape to tranquility and abundant

**Roy Van Casteren** 02 6492 5155

Type : Land **Price** : \$130,000 **Land Size**: 161900 sqm View