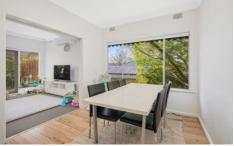

Step inside and be greeted by the light-filled living area, designed with comfort and functionality in mind. The stylish open-plan layout connects the living, dining, and kitchen spaces seamlessly. The fully renovated kitchen features sleek cabinetry, modern appliances, and ample bench space, making it perfect for everyday cooking or entertaining guests. With brand new flooring throughout, this home exudes a fresh and contemporary feel, while the