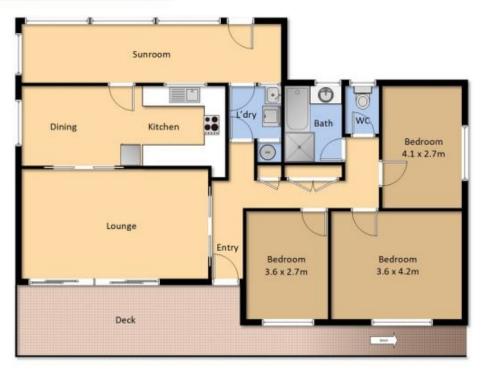

## 14 Park Lane Bega NSW

Welcome to this beautifully renovated 3-bedroom, 1-bathroom home, perfectly situated on a quiet, secluded, and highly sought-after street. This home offers a blend of modern style and cosy charm, making it ideal for families, couples, or anyone looking to enjoy a peaceful lifestyle in a prime location.

## 3 🛺 1 🟪 2 🗬

Type : House Price : \$670,000 Land Size : 610 sqm

View: https://www.butterfieldproperty.com.au/sale/ nsw/far-south-coast/bega/residential/house/

8149654

Elvi Di Donato 02 6492 5155

Roy Van Casteren 02 6492 5155