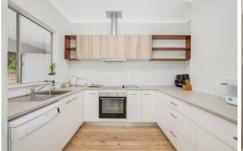

Step inside and be greeted by the light-filled living area, designed with comfort and functionality in mind. The stylish open-plan layout connects the living, dining, and kitchen spaces seamlessly. The fully renovated kitchen features sleek cabinetry, modern appliances, and ample bench space, making it perfect for everyday cooking or entertaining guests. With brand new flooring throughout, this home exudes a fresh and contemporary feel, while the