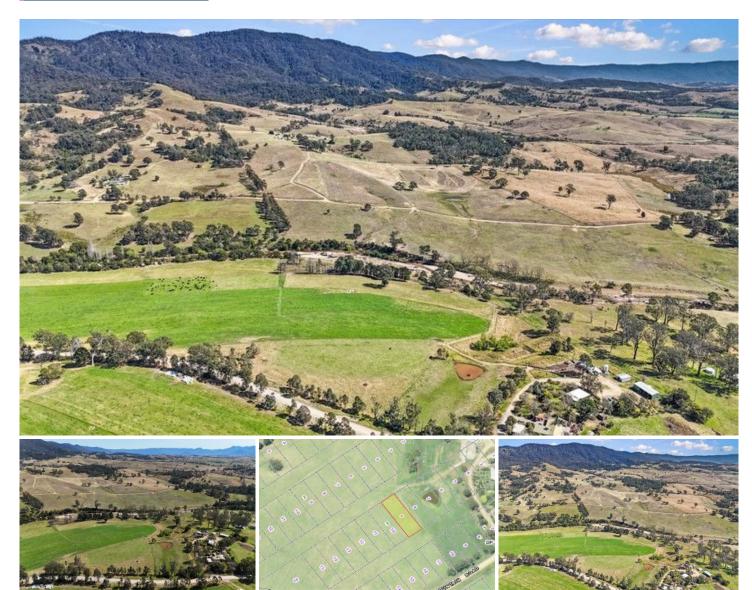

## 9/1126 Tantawangalo Mountain Road Candelo NSW

Residential Block with Stunning Mountain Views

Discover the natural beauty of Lot 9 Sec 3 DP 1126 Tantawangalo Mountain Rd, Candelo, a unique opportunity to own a residential block in a serene and picturesque setting on 1185m2. The block has no building entitlement at this stage.

Surrounded by the tranquility of Tantawangalo Mountain, this property offers expansive views and the perfect escape for those seeking a peaceful lifestyle amidst nature.

Although this residential block does not have a building entitlement, it's an excellent opportunity for future potential or for enjoying the land as it is.