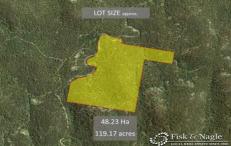

## 130/DP750228 Fulligans Road Pericoe NSW

If you're yearning for a secluded sanctuary, this 48-Hectares gem in Towamba Valley is your ideal retreat. Set amidst stunning bushland, it's perfectly positioned just three hours from Canberra, an hour from Eden's coast, and a quick two and a half hours from the snowfields.