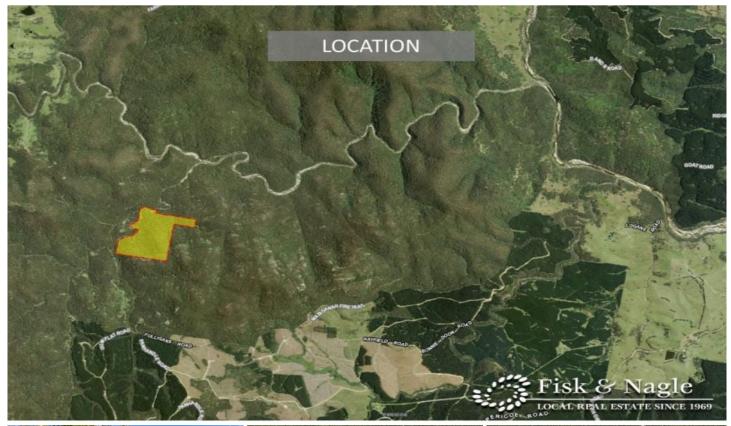

## 130/DP750228 Fulligans Road Pericoe NSW

If you're yearning for a secluded sanctuary, this 48-Hectares gem in Towamba Valley is your ideal retreat. Set amidst stunning bushland, it's perfectly positioned just three hours from Canberra, an hour from Eden's coast, and a quick two and a half hours from the snowfields.

Picture yourself nestled by a pristine creek, surrounded by ancient trees and abundant wildlife. Enjoy the tranquility of clear blue skies, breathtaking sunsets, and the fresh country air. Whether you're a nature lover, an environmentalist, or an avid dirt biker, this property offers the perfect escape into nature.