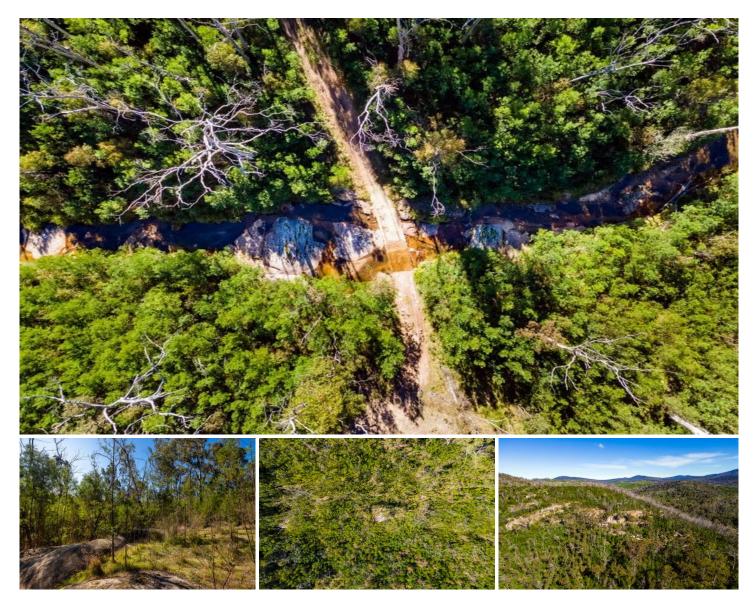

## 130/ Filligans Road Pericoe NSW

If you're yearning for a secluded sanctuary, this 48-Hectares gem in Towamba Valley is your ideal retreat. Set amidst stunning bushland, it's perfectly positioned just three hours from Canberra, an hour from Eden's coast, and a quick two and a half hours from the snowfields.

Picture yourself nestled by a pristine creek, surrounded by ancient trees and abundant wildlife. Enjoy the tranquility of clear blue skies, breathtaking sunsets, and the fresh country air. Whether you're a nature lover, an environmentalist, or an avid dirt biker, this property offers the perfect escape into nature.