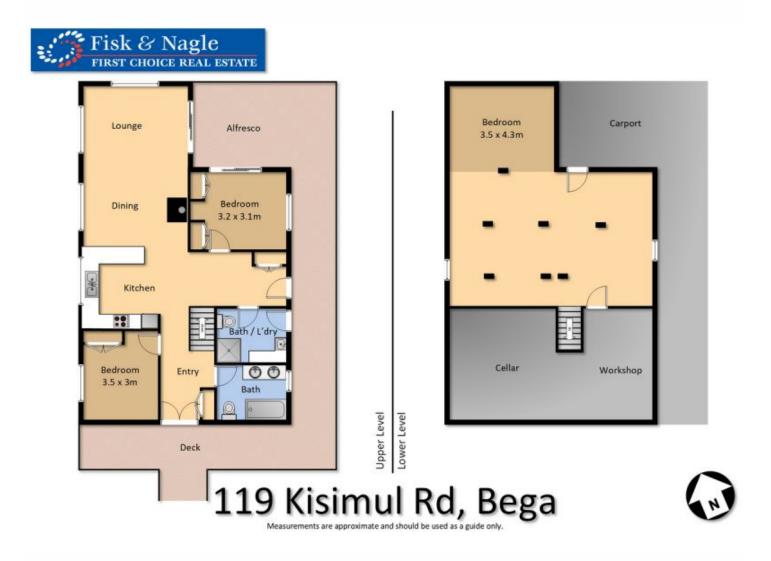

The home is thoughtfully laid out for comfort and efficiency, with an open-plan living, dining, and kitchen area that flows onto a spacious undercover deck on the north-eastern corner, perfect for enjoying the outdoors.

There are two generously sized bedrooms, each with built-in robes and easy access to either the bathroom or laundry, which includes a shower and toilet. Downstairs, you'll find a versatile rumpus room and an additional spare room, providing flexible living or storage space. This level