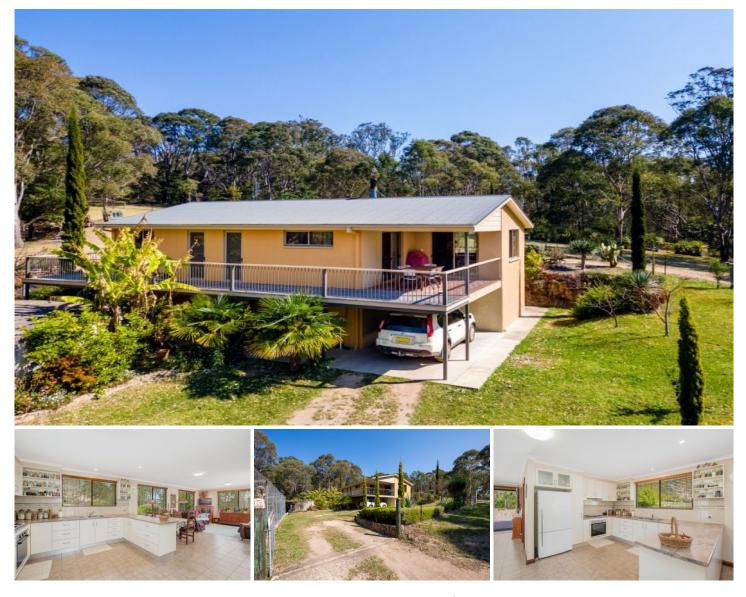

## 119 Kisimul Road Bega NSW

If your looking for total privacy just five minutes from Bega at an affordable price offering a private and peaceful retreat designed for a self-sufficient lifestyle, your search is now over!

The home is thoughtfully laid out for comfort and efficiency, with an open-plan living, dining, and kitchen area that flows onto a spacious undercover deck on the north-eastern corner, perfect for enjoying the outdoors.

There are two generously sized bedrooms, each with built-in robes and easy access to either the bathroom or laundry, which includes a shower and toilet. Downstairs, you'll find a versatile rumpus room and an additional spare room, providing flexible living or storage space. This level