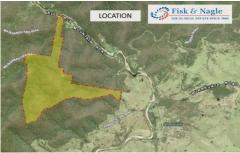

## 85/305 Big Jack Mountain Road Burragate NSW

Want to leave the world behind? Well no-one will find you here!

This 175ha (approx.) property is set in striking bushland in the beautiful Towamba River Valley, 3 hours' drive from Canberra and 30 minutes to Pambula Beach.