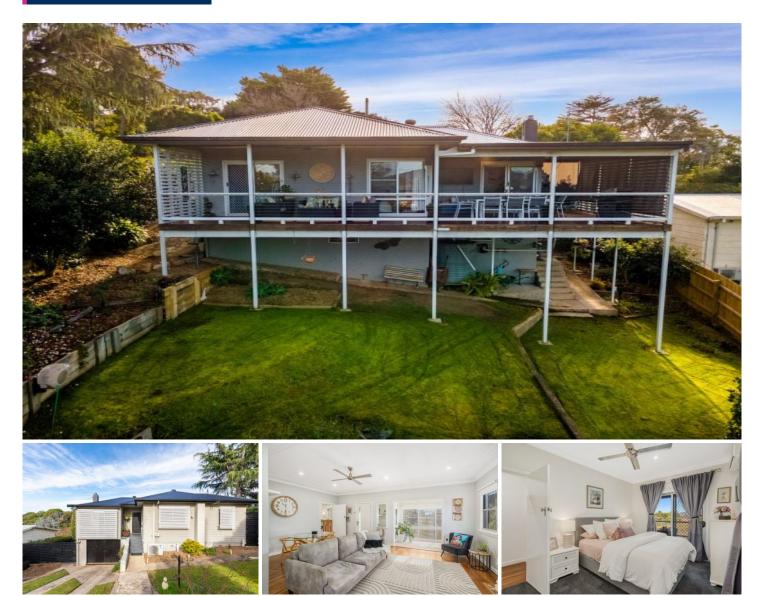

## 20 Belmore Street Bega NSW

Welcome to 20 Belmore Street, where modern charm meets contemporary comfort in the heart of vibrant Bega. This delightful family home is meticulously maintained, offering an ideal blend of tranquility and urban convenience.

Set on a spacious 727 m2 block, this 3-bedroom, 2-bathroom residence boasts an immaculate condition with no detail overlooked. The open-plan living and dining area is bathed in natural light, complemented by a sunroom perfect for a home office or children's play area.

Step outside to discover the expansive deck, a haven for entertaining and relaxation. Spanning the width of the house, this outdoor retreat features ample space for dining,