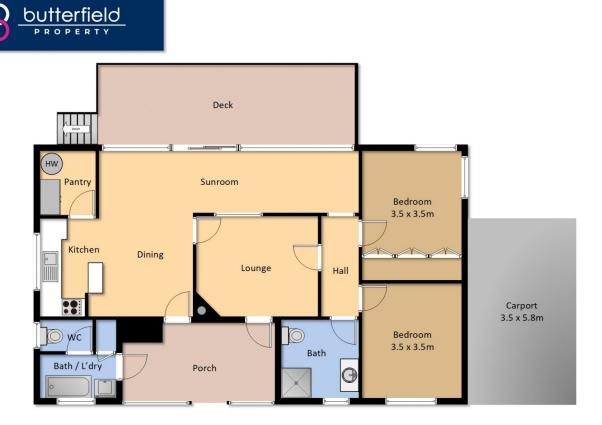

- Updated kitchen with walk in pantry.
- Dining attached to a large sunroom.
- Formal living area.
- 2 spacious bedrooms.
- Car port

Main bathroom plus second combined bathroom/laundry.
Full length timber deck with views to the ocean, perfect for entertaining.

# 47 George St, Bermagui

Measurements are approximate and should be used as a guide only.