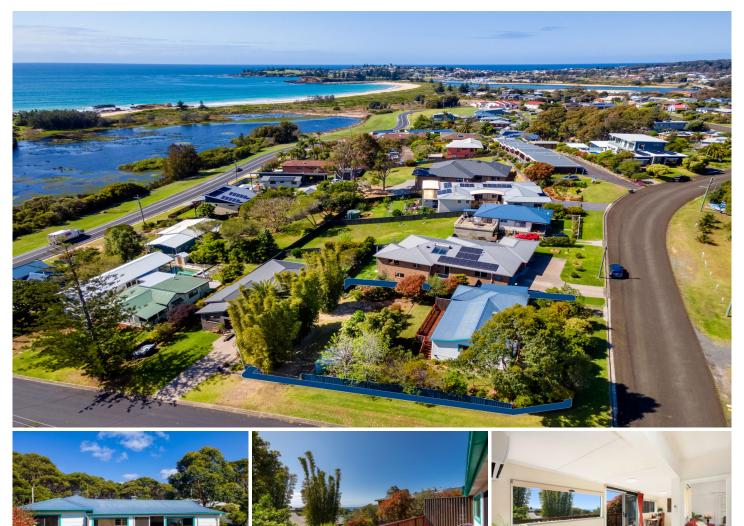

#### 47 George Street Bermagui NSW

Positioned on a large and elevated 796 sqm parcel of medium density land. This charming 2-bedroom cottage boasts ocean views from a sun filled deck. On a corner lot with medium density zoning there is development potential here with the ability to build up to 3 units all with ocean views (STCA). Other features include:

- Updated kitchen with walk in pantry.
- Dining attached to a large sunroom.
- Formal living area.
- 2 spacious bedrooms.
- Car port

Main bathroom plus second combined bathroom/laundry.
Full length timber deck with views to the ocean, perfect for entertaining.

## 2 🛤 2 🚰 1 🚘

| Туре      | : House     |
|-----------|-------------|
| Price     | : \$995,000 |
| Land Size | : 796 sqm   |

View :

: https://www.butterfieldproperty.com.au/sale/ nsw/eurobodalla-coast/bermagui/residential/ house/8144724