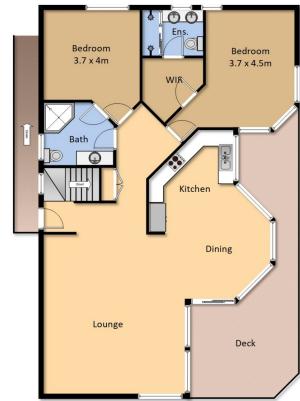

Situated on a generous 1,396m² elevated block, additional features include:

? 3 sizeable bedrooms - Master suite with ensuite, walk-in

For full version visit the website