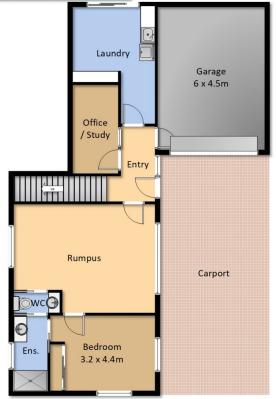

ws of town, coastline and the length of Mooreheads Beach, this surprisingly private property is sure to exceed expectations.

The expansive, sunlit open plan living and dining area boasts timber flooring and large picture windows that invite the outdoors in. Step onto the private deck to soak in the breathtaking views and catch glimpses of whales playing in the distance.

Situated on a generous 1,396m² elevated block, additional features include:

? 3 sizeable bedrooms - Master suite with ensuite, walk-in

For full version visit the website

## 3 📮 3 🔓 4 🖨

Type : House Price : \$1,350,000 Land Size : 1396 sqm

View : https://www.butterfieldproperty.com.au/sale/

nsw/eurobodalla-coast/bermagui/residential/

house/8141162



Melisa Ashton (02) 6493 3444



Raphael Dickson (02) 6493 3444







## 46A Wallaga Lake Rd, Bermagui

Lower Level