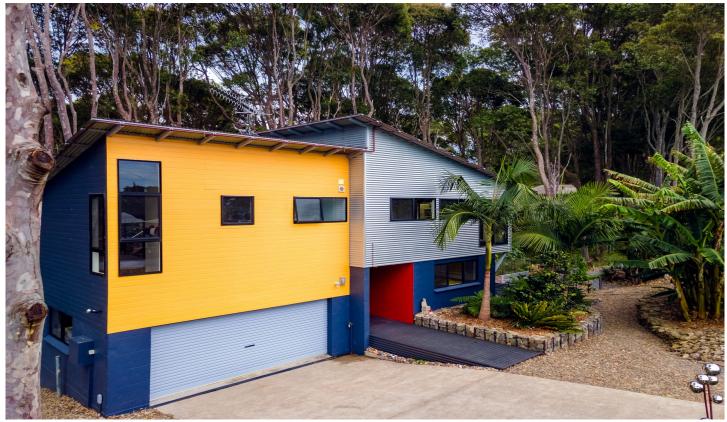

## 56 George Street Bermagui NSW

Enjoy contemporary coastal living in this elegantly crafted home by renowned building designer Alan Ray. Inspired by its environment, this stunning property is master built and stands out in the Bermagui market. Positioned proud on a professionally landscaped 1,358sqm parcel of land in a quiet and private part of town, this one-of-a-kind property is sure to impress.

Features of this exceptional home include:

- Views to the sapphire ocean and glimpses through the spotted gum forest to the river from the expansive open plan living/kitchen/dining area
- Large, bright and airy living space with soaring ceilings and wood heater.
- Modern kitchen with new Italian oven/stove.