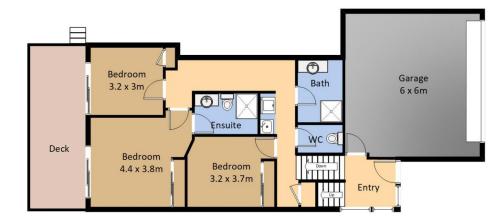

## 2/10 George Lane Bermagui NSW

Offering sweeping panoramic ocean views and ample natural light, this well presented home is ready for you to move in. This 3 bedroom apartment features kitchen and open plan living upstairs (with a convenient powder room) and bedrooms, laundry and bathrooms downstairs. Only a short stroll to beaches, bike/walking tracks, schools and local shops, this lovely property looks out over the lagoon to the ocean, the headlands and beyond to Montague Island. Featuring;

- Split level design including double garage with internal access to the entrance level.
- Spacious and sunlit living areas with well-equipped kitchen and r/c air conditioning, seamlessly extending to a wide entertaining deck.

**Upper Level** 

Lower Level

2/10 George Lane Bermagui

Plan is not to scale. Measurements are approximate and should be used as a guide only.