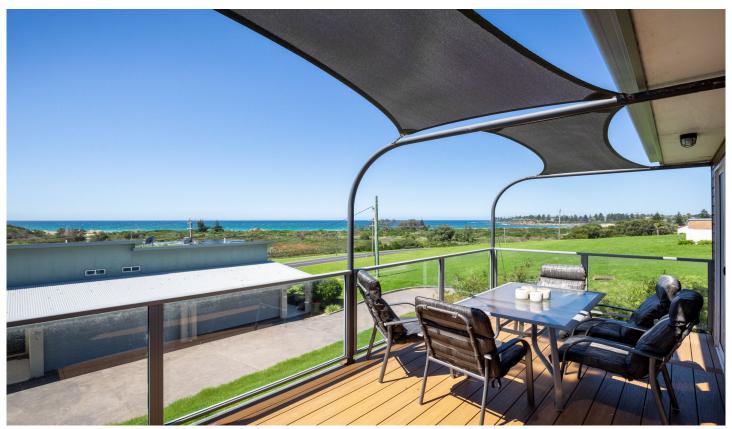

## 2/10 George Lane Bermagui NSW

Offering sweeping panoramic ocean views and ample natural light, this well presented home is ready for you to move in. This 3 bedroom apartment features kitchen and open plan living upstairs (with a convenient powder room) and bedrooms, laundry and bathrooms downstairs. Only a short stroll to beaches, bike/walking tracks, schools and local shops, this lovely property looks out over the lagoon to the ocean, the headlands and beyond to Montague Island. Featuring;

- Split level design including double garage with internal access to the entrance level.
- Spacious and sunlit living areas with well-equipped kitchen and r/c air conditioning, seamlessly extending to a wide entertaining deck.