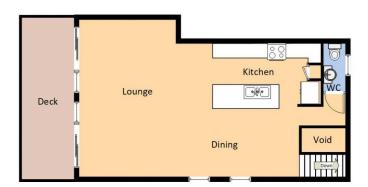

## 2/10 George Lane Bermagui NSW

Offering sweeping panoramic ocean views and ample natural light, this well presented home is ready for you to move in. This 3 bedroom apartment features kitchen and open plan living upstairs (with a convenient powder room) and bedrooms, laundry and bathrooms downstairs. Only a short stroll to beaches, bike/walking tracks, schools and local shops, this lovely property looks out over the lagoon to the ocean, the headlands and beyond to Montague Island. Featuring;

- Split level design including double garage with internal access to the entrance level.
- Spacious and sunlit living areas with well-equipped kitchen and r/c air conditioning, seamlessly extending to a wide entertaining deck.

**Upper Level** 

Lower Level

2/10 George Lane Bermagui

Plan is not to scale. Measurements are approximate and should be used as a guide only.