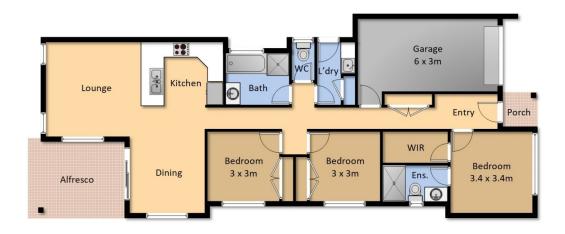

## 60B Parbery Avenue Bermagui NSW

Built in 2022 this duplex property is centrally located and sure to meet all your expectations. A practical floorplan makes most of the space on offer, taking full advantage of its modern layout. Three spacious bedrooms in total (master bedroom with ensuite and a walk-in wardrobe), all with reverse cycle air conditioning. Walk out of the open plan living space onto a courtyard overlooking the Bermagui golf course.

## 60B Parbery Ave, Bermagui

Measurements are approximate and should be used as a guide only.