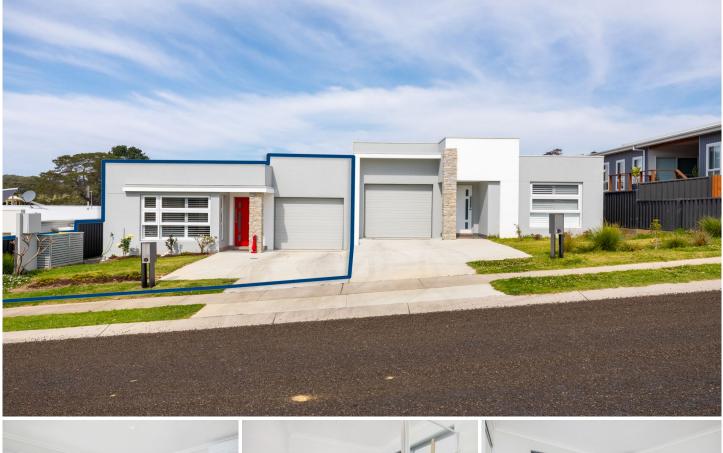

## 60B Parbery Avenue Bermagui NSW

Built in 2022 this duplex property is centrally located and sure to meet all your expectations. A practical floorplan makes most of the space on offer, taking full advantage of its modern layout. Three spacious bedrooms in total (master bedroom with ensuite and a walk-in wardrobe), all with reverse cycle air conditioning. Walk out of the open plan living space onto a courtyard overlooking the Bermagui golf course.

Other features include:

- Solar hot water system
- Lock up garage with internal access
- Connection to Skynet
- Ample storage space between dwellings

For full version visit the website