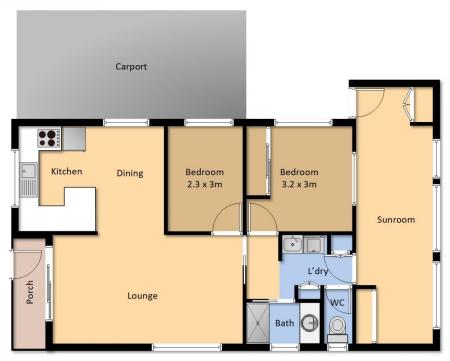

## 8 Turner Drive Akolele NSW

This 2 bedroom cottage in Akolele offers an attractive lakeside position with water views and walking distance to Wallaga Beach. Set on a leafy block which fronts the lake reserve, the compact home includes:

- ? 2 bedrooms plus enclosed verandah for extra sleeping or living space
- ? Sunny front balcony and spacious rear garden deck overlooking the lake.
- ? Open plan kitchen/ dining /living areas with reverse-cycle air con and gas cooker
- ? Covered carport area and under house storage space
- ? All weather concrete driveway & established gardens with opportunity to add your own touches

## 8 Turner Rd Akolele

Measurements are approximate and should be used as a guide only.