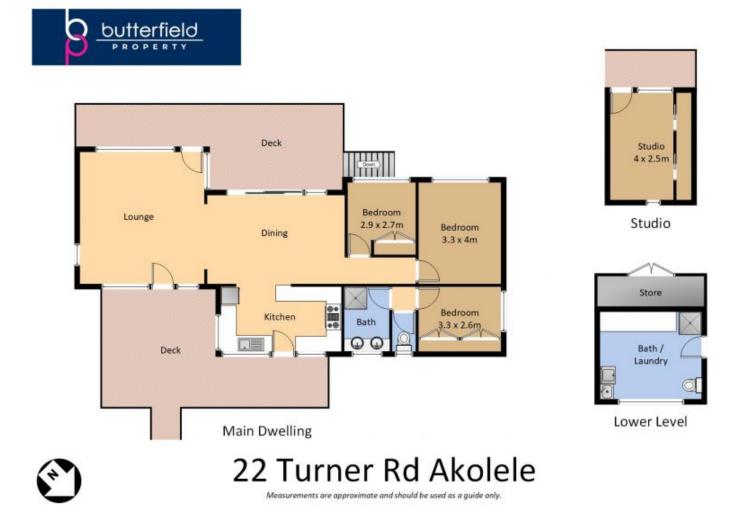

eciate the serenity in the 3 bedroom, 2 bathroom elevated home.

Offering beautifully landscaped, low maintenance gardens, features include;

? Open plan living areas with timber flooring throughout, opening to expansive front and back deck.

? Front deck boasts with plumbed in bbq & the back deck is ideal for year-round enjoyment with family and friends.

? 3 bedrooms with the primary suite featuring stunning lake

## For full version visit the website

3 🛤 2 🚰 3 🚘

| Туре      | : House       |
|-----------|---------------|
| Price     | :\$600 pw     |
| Land Size | : 996 sqm     |
| Viow      | • https://www |



: https://www.butterfieldproperty.com.au/leas e/nsw/eurobodalla-coast/akolele/residential/ house/8123372



Shaye Mead (02) 6493 3444

https://www.butterfieldproperty.com.au