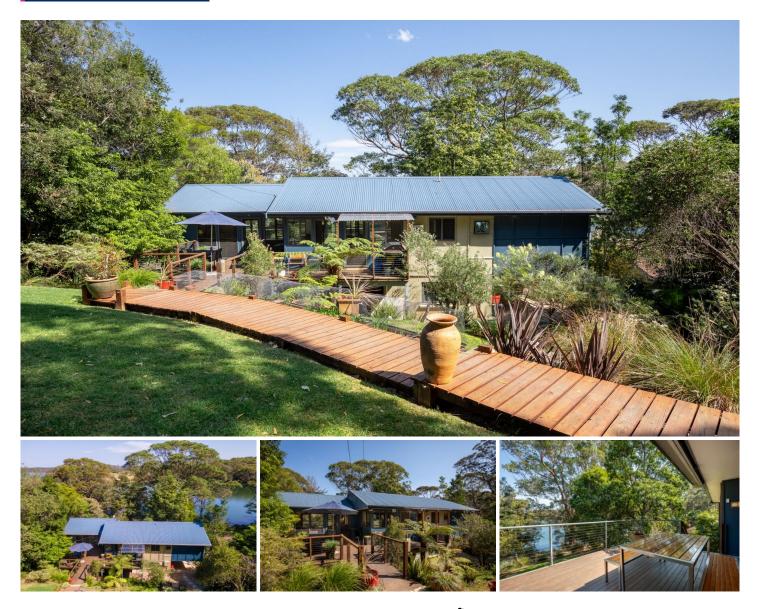

## 22 Turner Drive Akolele NSW

With impressive, filtered lake vistas and ample windows that seamlessly merge the outdoor beauty with the indoor spaces, you'll appreciate the serenity in the 3 bedroom, 2 bathroom elevated home.

Offering beautifully landscaped, low maintenance gardens, features include;

? Open plan living areas with timber flooring throughout, opening to expansive front and back deck.

? Front deck boasts with plumbed in bbq & the back deck is ideal for year-round enjoyment with family and friends.

? 3 bedrooms with the primary suite featuring stunning lake